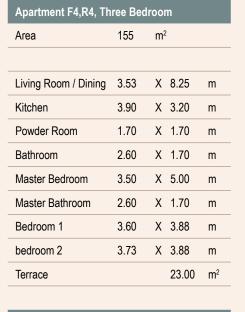

# RESIDENTIAL/ COMMERCIAL BUILDING CN02









# LOCATION

The EDEN complex is located at the intersection of Al-Rehab Extension Road and Talaat Moustafa Road, southeast of Al-Rehab Club. To the north, it is bordered by a secondary thoroughfare that separates the project land from Al-Rehab Club.

The total land area for the construction of the project measures 54,029 SM, with a Footprint of 25 %.



RESIDENTIAL BUILDING CN02





# **BUILDING CN02** Ground Floor 173

First & Fourth Floor - Apartments 4/5







# BUILDING CN02

First & Fourth Floor - Apartments 12/13



| Apartment F5,R5, Th  | ree Bed | Iroo | m              |                |  |
|----------------------|---------|------|----------------|----------------|--|
| Area                 | 152     | m²   | m <sup>2</sup> |                |  |
|                      |         |      |                |                |  |
| Living Room / Dining | 3.59    | Χ    | 8.25           | m              |  |
| Kitchen              | 3.90    | Χ    | 3.2            | m              |  |
| Powder Room          | 1.69    | X    | 1.70           | m              |  |
| Bathroom             | 2.60    | Χ    | 1.70           | m              |  |
| Master Bedroom       | 3.53    | Χ    | 5.00           | m              |  |
| Master Bathroom      | 2.60    | Χ    | 1.70           | m              |  |
| Bedroo