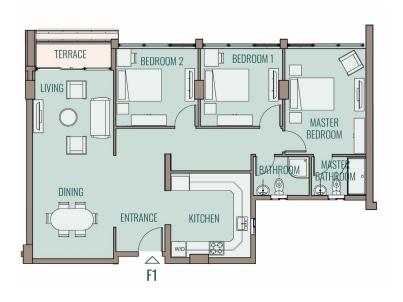

First & Fourth Floor - Apartments 1/6

| Apartment F1 ,R1 Th  | ree Bed | droom  |                |
|----------------------|---------|--------|----------------|
| Area                 | 152     | m²     |                |
|                      |         |        |                |
| Entrance             | 2.21    | X 1.25 | m              |
| Living Room / Dining | 3.64    | X 8.24 | m              |
| Kitchen              | 3.64    | X 3.80 | m              |
| Bathroom             | 2.48    | X 1.80 | m              |
| Master Bedroom       | 3.65    | X 4.72 | m              |
| Master Bathroom      | 2.52    | X 1.80 | m              |
| Bedroom 1            | 3.60    | X 3.52 | m              |
| bedroom 2            | 3.60    | X 3.52 | m              |
| Terrace              |         | 3.63   | m <sup>2</sup> |