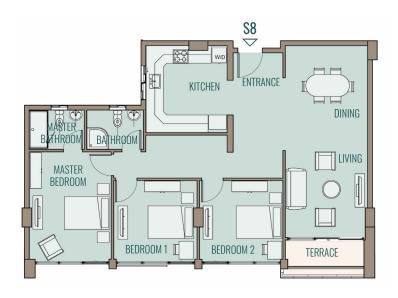

# **BUILDING CN02**

First & Fourth Floor - Apartments 8/9

| Apartment F8,R8, Th  | ree Bed | Iroom  |                |
|----------------------|---------|--------|----------------|
| Area                 | 150     | m²     |                |
|                      |         |        |                |
| Entrance             | 2.20    | X 1.15 | m              |
| Living Room / Dining | 3.60    | X 8.25 | m              |
| Kitchen              | 3.63    | X 3.80 | m              |
| Bathroom             | 2.47    | X 1.80 | m              |
| Master Bedroom       | 3.62    | X 4.70 | m              |
| Master Bathroom      | 2.49    | X 1.80 | m              |
| Bedroom 1            | 3.60    | X 3.52 | m              |
| Bedroom 2            | 3.60    | X 3.52 | m              |
| Terrace              |         | 3.90   | m <sup>2</sup> |