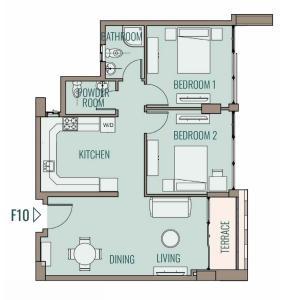

| Apartment F10,R10,   | Two Bed | roc | m    |                |
|----------------------|---------|-----|------|----------------|
| Area                 | 101.00  | m²  | !    |                |
|                      |         |     |      |                |
| Living Room / Dining | 7.15    | Χ   | 3.45 | m              |
| Kitchen              | 3.30    | Χ   | 3.36 | m              |
| Bathroom             | 1.80    | Χ   | 2.39 | m              |
| Powder Room          | 2.24    | Χ   | 1.50 | m              |
| Bedroom 1            | 3.84    | Χ   | 3.61 | m              |
| bedroom 2            | 3.71    | Χ   | 3.60 | m              |
| Terrace              |         |     | 3.47 | m <sup>2</sup> |