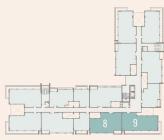

# **BUILDING CN02**

First & Fourth Floor - Apartments 8/9

| Apartment F8,R8, Th  | ree Bed | Iroom  |                |
|----------------------|---------|--------|----------------|
| Area                 | 150     | m²     |                |
|                      |         |        |                |
| Entrance             | 2.20    | X 1.15 | m              |
| Living Room / Dining | 3.60    | X 8.25 | m              |
| Kitchen              | 3.63    | X 3.80 | m              |
| Bathroom             | 2.47    | X 1.80 | m              |
| Master Bedroom       | 3.62    | X 4.70 | m              |
| Master Bathroom      | 2.49    | X 1.80 | m              |
| Bedroom 1            | 3.60    | X 3.52 | m              |
| Bedroom 2            | 3.60    | X 3.52 | m              |
| Terrace              |         | 3.90   | m <sup>2</sup> |

Second & Third Floor - Apartments 8/9

# BUILDING CN02

Apartment S8,T8, Three Bedroom

Living Room / Dining 3.60 X 8.25 m

Apartment S9,T9 , Three Bedroom

Living Room / Dining 8.25 X 5.10 m

163 m<sup>2</sup>

2.79 X 3.30 m 2.15 X 1.80 m

2.60 X 1.80 m 3.75 X 4.94 m