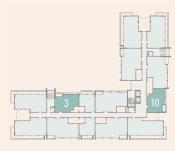

1.80 X 2.47 m 4.89 X 3.58 m 1.80 X 2.45 m 3.60 X 3.69 m 3.60 X 3.69 m

3.47 m<sup>2</sup>

First & Fourth Floor - Apartments 3/10

| Apartment F3,R3 Two  | o Bedroc | m              |      |                |
|----------------------|----------|----------------|------|----------------|
| Area                 | 103.00   | m <sup>2</sup> | !    |                |
|                      |          |                |      |                |
| Living Room / Dining | 3.50     | Χ              | 7.20 | m              |
| Kitchen              | 3.30     | Χ              | 3.36 | m              |
| Bathroom             | 2.38     | Χ              | 1.80 | m              |
| Powder Room          | 1.50     | Χ              | 2.24 | m              |
| Bedroom 1            | 3.60     | Χ              | 3.80 | m              |
| Bedroom 2            | 3.69     | Χ              | 3.80 | m              |
| Terrace              |          |                | 3.70 | m <sup>2</sup> |
|                      |          |                |      |                |

| Apartment F10,R10,   | Two Bed | roc | m    |                |
|----------------------|---------|-----|------|----------------|
| Area                 | 101.00  | m²  | !    |                |
|                      |         |     |      |                |
| Living Room / Dining | 7.15    | Χ   | 3.45 | m              |
| Kitchen              | 3.30    | Χ   | 3.36 | m              |
| Bathroom             | 1.80    | Χ   | 2.39 | m              |
| Powder Room          | 2.24    | Χ   | 1.50 | m              |
| Bedroom 1            | 3.84    | Χ   | 3.61 | m              |
| bedroom 2            | 3.71    | Χ   | 3.60 | m              |
| Terrace              |         |     | 3.47 | m <sup>2</sup> |