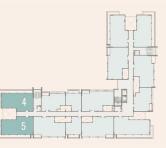

|
| Terrace              |         |       | 16.59 | m <sup>2</sup> |

| Apartment S5,T5 Thr  | ee Bedi | roon | 1     |    |
|----------------------|---------|------|-------|----|
| Area                 | 149     | m²   | 2     |    |
|                      |         |      |       |    |
| Living Room / Dining | 3.59    | Χ    | 8.25  | m  |
| Kitchen              | 3.90    | Χ    | 3.20  | m  |
| Powder Room          | 1.69    | Χ    | 1.70  | m  |
| Bathroom             | 2.60    | Χ    | 1.70  | m  |
| Master Bedroom       | 3.53    | Χ    | 5.00  | m  |
| Master Bathroom      | 2.60    | Χ    | 1.70  | m  |
| Bedroom 1            | 3.60    | X    | 3.88  | m  |
| bedroom 2            | 3.73    | Χ    | 3.88  | m  |
| Terrace              |         |      | 15.72 | m² |



Second & Third Floor - Apartments 12/13









Kitchen

Powder Room

Master Bedroom

Master Bathroom

Bedroom 1

bedroom 2 Terrace

Apartment S12,T12, Three Bedroom

151 m<sup>2</sup>

16.62 m<sup>2</sup>

3.20 X 3.90 m

1.70 X 1.70 m 2.60 X 1.70 m 3.52 X 5.13 m

2.58 X 1.70 m

3.60 X 3.93 m 3.73 X 3.93 m

## **BUILDING CN02**

Second & Third Floor - Apartments 11/14





| Apartment S11,T11, Three Bedroom |      |        |                |  |  |
|----------------------------------|------|--------|----------------|--|--|
| Area                             | 153  | $m^2$  |                |  |  |
|                                  |      |        |                |  |  |
| Entrance                         | 1.36 | X 2.20 | m              |  |  |
| Living Room / Dining             | 3.60