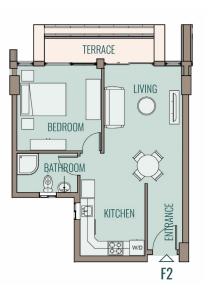

# Apartment F2,R2, One Bedroom Area 70 m² Entrance 1.66 X 2.20 m Living Room / Dining 3.47 X 5.80 m Kitchen 2.80 X 2.50 m Bathroom 2.68 X 1.80 m Bedroom 3.68 X 3.80 m Terrace 5.30 m²

| Apartment F7,R7 One  | e Bedro | om     |    |
|----------------------|---------|--------|----|
| Area                 | 70      | m²     |    |
|                      |         |        |    |
| Entrance             | 1.66    | X 2.19 | m  |
| Living Room / Dining | 3.47    | X 5.78 | m  |
| Kitchen              | 2.50    | X 2.80 | m  |
| Bathroom             | 2.70    | X 1.80 | m  |
| Bedroom              | 3.70    | X 3.78 | m  |
| Terrace              |         | 5.60   | m² |
|                      |         |        |    |