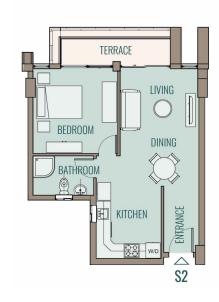

# **BUILDING CN02**

Second & Third Floor - Apartments 4/5

| Apartment S4,T4, Th  | ree Bec | lroor | n     |                |
|----------------------|---------|-------|-------|----------------|
| Area                 | 151     | m²    | !     |                |
|                      |         |       |       |                |
| Living Room / Dining | 3.53    | Χ     | 8.25  | m              |
| Kitchen              | 3.90    | Χ     | 3.20  | m              |
| Powder Room          | 1.70    | Χ     | 1.70  | m              |
| Bathroom             | 2.60    | Χ     | 1.70  | m              |
| Master Bedroom       | 3.50    | Χ     | 5.00  | m              |
| Master Bathroom      | 2.60    | Χ     | 1.70  | m              |
| Bedroom 1            | 3.60    | Χ     | 3.88  | m              |
| bedroom 2            | 3.73    | Χ     | 3.88  | m              |
| Terrace              |         |       | 16.59 | m <sup>2</sup> |

| Apartment S5,T5 Thr  | ee Bedi | roon | 1     |    |
|----------------------|---------|------|-------|----|
| Area                 | 149     | m²   | 2     |    |
|                      |         |      |       |    |
| Living Room / Dining | 3.59    | Χ    | 8.25  | m  |
| Kitchen              | 3.90    | Χ    | 3.20  | m  |
| Powder Room          | 1.69    | Χ    | 1.70  | m  |
| Bathroom             | 2.60    | Χ    | 1.70  | m  |
| Master Bedroom       | 3.53    | Χ    | 5.00  | m  |
| Master Bathroom      | 2.60    | Χ    | 1.70  | m  |
| Bedroom 1            | 3.60    | X    | 3.88  | m  |
| bedroom 2            | 3.73    | Χ    | 3.88  | m  |
| Terrace              |         |      | 15.72 | m² |