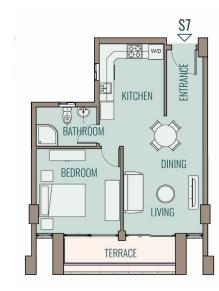

151 m<sup>2</sup>

2.20 X 1.15 m

3.63 X 3.80 m

3.62 X 4.70 m 2.49 X 1.80 m 3.60 X 3.52 m 3.60 X 3.52 m

5.28 m<sup>2</sup>

Second & Third Floor - Apartments 2/7

| Apartment S2,T2, One Bedroom |                                    |                                                                                   |  |  |
|------------------------------|------------------------------------|-----------------------------------------------------------------------------------|--|--|
| 71                           | m <sup>2</sup>                     |                                                                                   |  |  |
| 1.66                         | X 2.20                             | m                                                                                 |  |  |
| 3.47                         | X 5.80                             | m                                                                                 |  |  |
| 2.80                         | X 2.50                             | m                                                                                 |  |  |
| 2.68                         | X 1.80                             | m                                                                                 |  |  |
| 3.68                         | X 3.80                             | m                                                                                 |  |  |
|                              | 7.40                               | m <sup>2</sup>                                                                    |  |  |
|                              | 71<br>1.66<br>3.47<br>2.80<br>2.68 | 71 m <sup>2</sup> 1.66 X 2.20  3.47 X 5.80  2.80 X 2.50  2.68 X 1.80  3.68 X 3.80 |  |  |

| Apartment S7,T7 One Bedroom |      |        |       |  |  |
|-----------------------------|------|--------|-------|--|--|
| Area                        | 72   | $m^2$  |       |  |  |
|                             |      |        |       |  |  |
| Entrance                    | 1.66 | X 2.19 | m     |  |  |
| Living Room / Dining        | 3.47 | X 5.78 | m     |  |  |
| Kitchen                     | 2.50 | X 2.80 | m     |  |  |
| Bathroom                    | 2.70 | X 1.80 | m     |  |  |
| Bedroom                     | 3.70 | X 3.78 | m     |  |  |
| Terrace                     |      | 8.15   | $m^2$ |  |  |