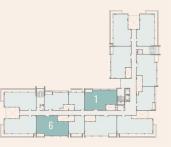

First & Fourth Floor - Apartments 1/6

| Apartment F1 ,R1 Th  | ree Bed | droom  |                |
|----------------------|---------|--------|----------------|
| Area                 | 152     | m²     |                |
|                      |         |        |                |
| Entrance             | 2.21    | X 1.25 | m              |
| Living Room / Dining | 3.64    | X 8.24 | m              |
| Kitchen              | 3.64    | X 3.80 | m              |
| Bathroom             | 2.48    | X 1.80 | m              |
| Master Bedroom       | 3.65    | X 4.72 | m              |
| Master Bathroom      | 2.52    | X 1.80 | m              |
| Bedroom 1            | 3.60    | X 3.52 | m              |
| bedroom 2            | 3.60    | X 3.52 | m              |
| Terrace              |         | 3.63   | m <sup>2</sup> |

| Apartment F6,R6, Th  | ree Bed | Iroo | m    |                |
|----------------------|---------|------|------|----------------|
| Area                 | 150     | m²   | 2    |                |
|                      |         |      |      |                |
| Entrance             | 2.21    | Χ    | 1.25 | m              |
| Living Room / Dining | 3.60    | Χ    | 8.28 | m              |
| Kitchen              | 3.63    | Χ    | 3.80 | m              |
| Bathroom             | 2.47    | Χ    | 1.80 | m              |
| Master Bedroom       | 3.60    | Χ    | 4.7  | m              |
| Master Bathroom      | 2.46    | Χ    | 1.80 | m              |
| Bedroom 1            | 3.60    | Χ    | 3.52 | m              |
| bedroom 2            | 3.60    | Χ    | 3.52 | m              |
| Terrace              |         |      | 3.90 | m <sup>2</sup> |
|                      |         |      |      |                |