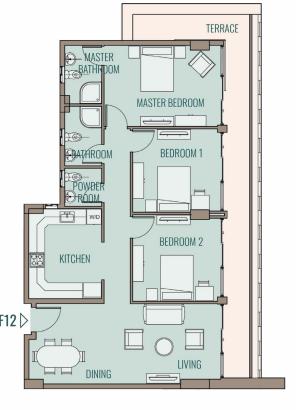

| Apartment F12,R12,   | Three B | edro | oom   |                |
|----------------------|---------|------|-------|----------------|
| Area                 | 156     | m²   | !     |                |
|                      |         |      |       |                |
| Living Room / Dining | 3.51    | Χ    | 8.20  | m              |
| Kitchen              | 3.20    | Χ    | 3.90  | m              |
| Powder Room          | 1.70    | Χ    | 1.70  | m              |
| Bathroom             | 2.60    | Χ    | 1.70  | m              |
| Master Bedroom       | 3.52    | Χ    | 5.13  | m              |
| Master Bathroom      | 2.58    | Χ    | 1.70  | m              |
| Bedroom 1            | 3.60    | Χ    | 3.93  | m              |
| bedroom 2            | 3.73    | Χ    | 3.93  | m              |
| Terrace              |         |      | 24.60 | m <sup>2</sup> |