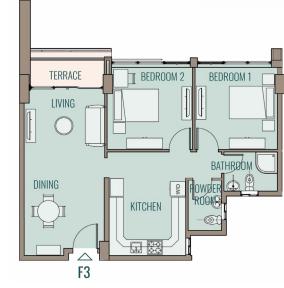

1.80 X 2.47 m 4.89 X 3.58 m 1.80 X 2.45 m 3.60 X 3.69 m 3.60 X 3.69 m

3.47 m<sup>2</sup>

First & Fourth Floor - Apartments 3/10

| Apartment F3,R3 Two  | o Bedroc | m              |      |                |
|----------------------|----------|----------------|------|----------------|
| Area                 | 103.00   | m <sup>2</sup> | !    |                |
|                      |          |                |      |                |
| Living Room / Dining | 3.50     | Χ              | 7.20 | m              |
| Kitchen              | 3.30     | Χ              | 3.36 | m              |
| Bathroom             | 2.38     | Χ              | 1.80 | m              |
| Powder Room          | 1.50     | Χ              | 2.24 | m              |
| Bedroom 1            | 3.60     | Χ              | 3.80 | m              |
| Bedroom 2            | 3.69     | Χ              | 3.80 | m              |
| Terrace              |          |                | 3.70 | m <sup>2</sup> |
|                      |          |                |      |                |