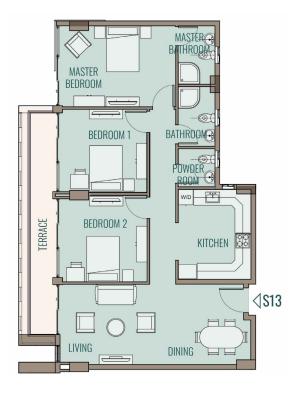

| Apartment S5,T5 Thr  | ee Bedi | roon | 1     |    |
|----------------------|---------|------|-------|----|
| Area                 | 149     | m²   | 2     |    |
|                      |         |      |       |    |
| Living Room / Dining | 3.59    | Χ    | 8.25  | m  |
| Kitchen              | 3.90    | Χ    | 3.20  | m  |
| Powder Room          | 1.69    | Χ    | 1.70  | m  |
| Bathroom             | 2.60    | Χ    | 1.70  | m  |
| Master Bedroom       | 3.53    | Χ    | 5.00  | m  |
| Master Bathroom      | 2.60    | Χ    | 1.70  | m  |
| Bedroom 1            | 3.60    | X    | 3.88  | m  |
| bedroom 2            | 3.73    | Χ    | 3.88  | m  |
| Terrace              |         |      | 15.72 | m² |