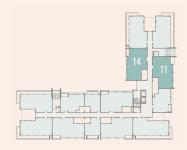

First & Fourth Floor - Apartments 11/14

## **BUILDING CN02**

Apartment F11,R11, Three Bedroom

Living Room / Dining 3.60 X 8.23 m

Apartment F14,R14, Three Bedroom

Living Room / Dining 8.2 X 3.60 m

152 m<sup>2</sup>

1.24 X 2.20 m

4.5 X 3.65 m 1.8 X 2.47 m

4.73 X 3.58 m

1.8 X 2.46 m 3.54 X 3.60 m

3.54 X 3.60 m

4.00 m<sup>2</sup>

Kitchen

Bedroom 2

Terrace

Entrance

Bathroom Master Bedroom

Bedroom 1

Bedroom 2

Terrace

Master Bathroom

152 m<sup>2</sup>

1.36 X 2.20 m

4.50 X 3.65 m

1.80 X 2.47 m 4.89 X 3.58 m 1.80 X 2.45 m 3.60 X 3.69 m 3.60 X 3.69 m

3.47 m<sup>2</sup>

First & Fourth Floor - Apartments 3/10

| Apartment F3,R3 Two  | o Bedroc | m              |      |                |
|----------------------|----------|----------------|------|----------------|
| Area                 | 103.00   | m <sup>2</sup> | !    |                |
|                      |          |                |      |                |
| Living Room / Dining | 3.50     | Χ              | 7.20 | m              |
| Kitchen              | 3.30     | Χ              | 3.36 | m              |
| Bathroom             | 2.38     | Χ              | 1.80 | m              |
| Powder Room          | 1.50     | Χ              | 2.24 | m              |
| Bedroom 1            | 3.60     | Χ              | 3.80 | m              |
| Bedroom 2            | 3.69     | Χ              | 3.80 | m              |
| Terrace              |          |                | 3.70 | m <sup>2</sup> |
|                      |          |                |      |                |