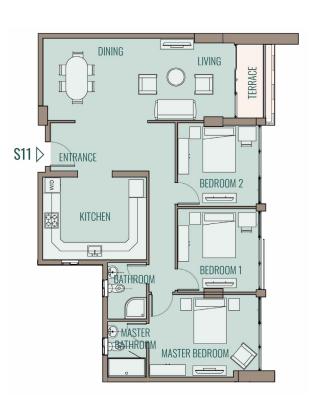

## **BUILDING CN02**

Second & Third Floor - Apartments 11/14

| Apartment S11,T11, Three Bedroom |      |        |                |  |  |
|----------------------------------|------|--------|----------------|--|--|
| Area                             | 153  | $m^2$  |                |  |  |
|                                  |      |        |                |  |  |
| Entrance                         | 1.36 | X 2.20 | m              |  |  |
| Living Room / Dining             | 3.60 | X 8.23 | m              |  |  |
| Kitchen                          | 4.50 | X 3.65 | m              |  |  |
| Bathroom                         | 1.80 | X 2.47 | m              |  |  |
| Master Bedroom                   | 4.89 | X 3.58 | m              |  |  |
| Master Bathroom                  | 1.80 | X 2.45 | m              |  |  |
| Bedroom 1                        | 3.60 | X 3.69 | m              |  |  |
| Bedroom 2                        | 3.60 | X 3.69 | m              |  |  |
| Terrace                          |      | 4.90   | m <sup>2</sup> |  |  |
|                                  |      |        |                |  |  |