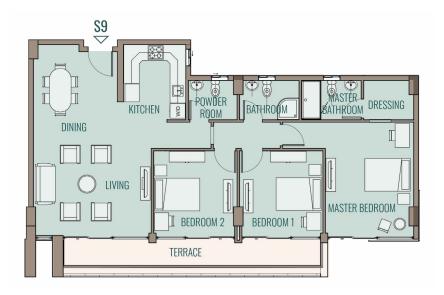

| nee be | uroo                                                         | 1111                                                    |                                                                                                             |
|--------|--------------------------------------------------------------|---------------------------------------------------------|-------------------------------------------------------------------------------------------------------------|
| 166    | m²                                                           | 2                                                       |                                                                                                             |
|        |                                                              |                                                         |                                                                                                             |
| 8.25   | Χ                                                            | 5.10                                                    | m                                                                                                           |
| 2.79   | Χ                                                            | 3.30                                                    | m                                                                                                           |
| 2.15   | Χ                                                            | 1.80                                                    | m                                                                                                           |
| 2.60   | Χ                                                            | 1.80                                                    | m                                                                                                           |
| 3.75   | Χ                                                            | 4.94                                                    | m                                                                                                           |
| 2.14   | Χ                                                            | 1.80                                                    | m                                                                                                           |
| 2.60   | Χ                                                            | 1.80                                                    | m                                                                                                           |
| 3.60   | Χ                                                            | 3.78                                                    | m                                                                                                           |
| 3.60   | Χ                                                            | 3.78                                                    | m                                                                                                           |
|        |                                                              | 22.60                                                   | m <sup>2</sup>                                                                                              |
|        | 8.25<br>2.79<br>2.15<br>2.60<br>3.75<br>2.14<br>2.60<br>3.60 | 8.25 X 2.79 X 2.15 X 2.60 X 3.75 X 2.14 X 2.60 X 3.60 X | 8.25 X 5.10 2.79 X 3.30 2.15 X 1.80 2.60 X 1.80 3.75 X 4.94 2.14 X 1.80 2.60 X 1.80 3.60 X 3.78 3.60 X 3.78 |

# BUILDING CN02

Apartment S8,T8, Three Bedroom

Living Room / Dining 3.60 X 8.25 m

Apartment S9,T9 , Three Bedroom

Living Room / Dining 8.25 X 5.10 m

163 m<sup>2</sup>

2.79 X 3.30 m 2.15 X 1.80 m

2.60 X 1.80 m 3.75 X 4.94 m