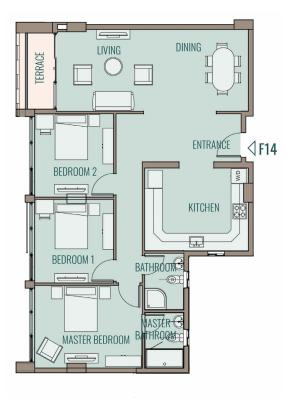

## **BUILDING CN02**

Second & Third Floor - Apartments 11/14

| Apartment S11,T11, Three Bedroom |      |        |                |  |  |
|----------------------------------|------|--------|----------------|--|--|
| Area                             | 153  | $m^2$  |                |  |  |
|                                  |      |        |                |  |  |
| Entrance                         | 1.36 | X 2.20 | m              |  |  |
| Living Room / Dining             | 3.60 | X 8.23 | m              |  |  |
| Kitchen                          | 4.50 | X 3.65 | m              |  |  |
| Bathroom                         | 1.80 | X 2.47 | m              |  |  |
| Master Bedroom                   | 4.89 | X 3.58 | m              |  |  |
| Master Bathroom                  | 1.80 | X 2.45 | m              |  |  |
| Bedroom 1                        | 3.60 | X 3.69 | m              |  |  |
| Bedroom 2                        | 3.60 | X 3.69 | m              |  |  |
| Terrace                          |      | 4.90   | m <sup>2</sup> |  |  |
|                                  |      |        |                |  |  |

| Apartment S14,T14, Three Bedroom |      |    |      |                |
|----------------------------------|------|----|------|----------------|
| Area                             | 153  | m² | 2    |                |
|                                  |      |    |      |                |
| Entrance                         | 1.24 | Χ  | 2.20 | m              |
| Living Room / Dining             | 8.2  | Χ  | 3.60 | m              |
| Kitchen                          | 4.5  | Χ  | 3.65 | m              |
| Bathroom                         | 1.8  | Χ  | 2.47 | m              |
| Master Bedroom                   | 4.73 | Χ  | 3.58 | m              |
| Master Bathroom                  | 1.8  | Χ  | 2.46 | m              |
| Bedroom 1                        | 3.54 | X  | 3.60 | m              |
| Bedroom 2                        | 3.54 | Χ  | 3.60 | m              |
| Terrace                          |      |    | 5.27 | m <sup>2</sup> |