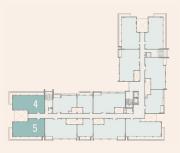

# **BUILDING CN02** Ground Floor 173

First & Fourth Floor - Apartments 4/5

# BUILDING CN02

First & Fourth Floor - Apartments 12/13

| Apartment F5,R5, Th  | ree Bed | Iroo | m              |                |  |
|----------------------|---------|------|----------------|----------------|--|
| Area                 | 152     | m²   | m <sup>2</sup> |                |  |
|                      |         |      |                |                |  |
| Living Room / Dining | 3.59    | Χ    | 8.25           | m              |  |
| Kitchen              | 3.90    | Χ    | 3.2            | m              |  |
| Powder Room          | 1.69    | X    | 1.70           | m              |  |
| Bathroom             | 2.60    | Χ    | 1.70           | m              |  |
| Master Bedroom       | 3.53    | Χ    | 5.00           | m              |  |
| Master Bathroom      | 2.60    | Χ    | 1.70           | m              |  |
| Bedroom 1            | 3.60    | X    | 3.88           | m              |  |
| bedroom 2            | 3.73    | Χ    | 3.88           | m              |  |
| Terrace              |         |      | 21.00          | m <sup>2</sup> |  |
|                      |         |      |                |                |  |