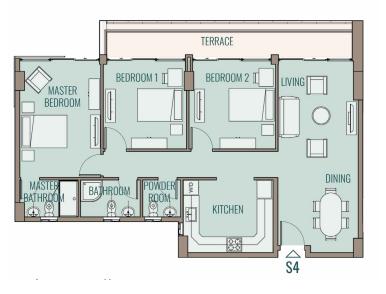

# **BUILDING CN02**

Second & Third Floor - Apartments 4/5

| Apartment S4,T4, Th  | ree Bec | lroor | n     |                |
|----------------------|---------|-------|-------|----------------|
| Area                 | 151     | m²    | !     |                |
|                      |         |       |       |                |
| Living Room / Dining | 3.53    | Χ     | 8.25  | m              |
| Kitchen              | 3.90    | Χ     | 3.20  | m              |
| Powder Room          | 1.70    | Χ     | 1.70  | m              |
| Bathroom             | 2.60    | Χ     | 1.70  | m              |
| Master Bedroom       | 3.50    | Χ     | 5.00  | m              |
| Master Bathroom      | 2.60    | Χ     | 1.70  | m              |
| Bedroom 1            | 3.60    | Χ     | 3.88  | m              |
| bedroom 2            | 3.73    | Χ     | 3.88  | m              |
| Terrace              |         |       | 16.59 | m <sup>2</sup> |