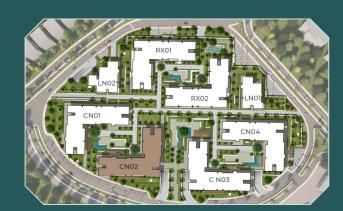

# RESIDENTIAL/ COMMERCIAL BUILDING CN02

The total land area for the construction of the project measures 54,029 SM, with a Footprint of 25 %.

RESIDENTIAL BUILDING CN02