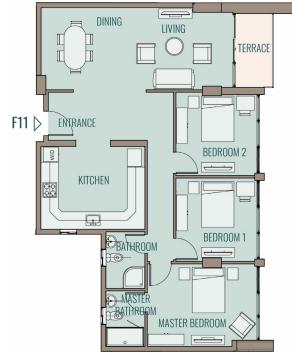

## **BUILDING CN02**

Second & Third Floor - Apartments 11/14

| Apartment S11,T11, Three Bedroom |      |        |                |  |  |
|----------------------------------|------|--------|----------------|--|--|
| Area                             | 153  | $m^2$  |                |  |  |
|                                  |      |        |                |  |  |
| Entrance                         | 1.36 | X 2.20 | m              |  |  |
| Living Room / Dining             | 3.60 | X 8.23 | m              |  |  |
| Kitchen                          | 4.50 | X 3.65 | m              |  |  |
| Bathroom                         | 1.80 | X 2.47 | m              |  |  |
| Master Bedroom                   | 4.89 | X 3.58 | m              |  |  |
| Master Bathroom                  | 1.80 | X 2.45 | m              |  |  |
| Bedroom 1                        | 3.60 | X 3.69 | m              |  |  |
| Bedroom 2                        | 3.60 | X 3.69 | m              |  |  |
| Terrace                          |      | 4.90   | m <sup>2</sup> |  |  |
|                                  |      |        |                |  |  |