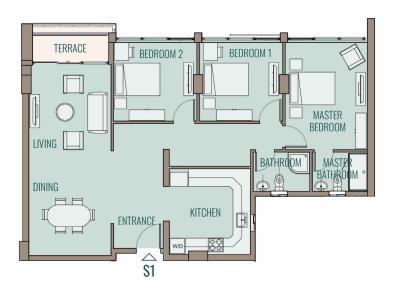

# **BUILDING CN02**

Second & Third Floor - Apartments 1/6

| Apartment S1, T1 Three Bedroom |      |                |    |  |
|--------------------------------|------|----------------|----|--|
| Area                           | 153  | m <sup>2</sup> |    |  |
|                                |      |                |    |  |
| Entrance                       | 2.21 | X 1.25         | m  |  |
| Living Room / Dining           | 3.64 | X 8.24         | m  |  |
| Kitchen                        | 3.64 | X 3.80         | m  |  |
| Bathroom                       | 2.48 | X 1.80         | m  |  |
| Master Bedroom                 | 3.65 | X 4.72         | m  |  |
| Master Bathroom                | 2.52 | X 1.80         | m  |  |
| Bedroom 1                      | 3.60 | X 3.52         | m  |  |
| bedroom 2                      | 3.60 | X 3.52         | m  |  |
| Terrace                        |      | 5.79           | m² |  |