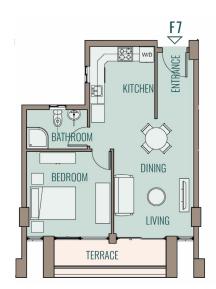

| Apartment S7,T7 One Bedroom |      |        |       |  |  |
|-----------------------------|------|--------|-------|--|--|
| Area                        | 72   | $m^2$  |       |  |  |
|                             |      |        |       |  |  |
| Entrance                    | 1.66 | X 2.19 | m     |  |  |
| Living Room / Dining        | 3.47 | X 5.78 | m     |  |  |
| Kitchen                     | 2.50 | X 2.80 | m     |  |  |
| Bathroom                    | 2.70 | X 1.80 | m     |  |  |
| Bedroom                     | 3.70 | X 3.78 | m     |  |  |
| Terrace                     |      | 8.15   | $m^2$ |  |  |