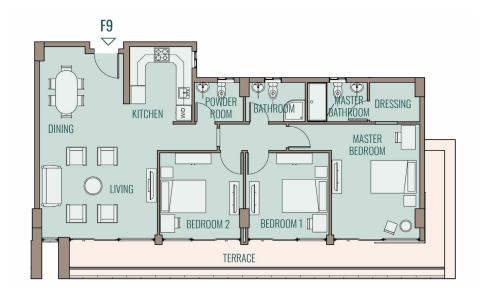

# BUILDING CN02

Apartment S8,T8, Three Bedroom

Living Room / Dining 3.60 X 8.25 m

Apartment S9,T9 , Three Bedroom

Living Room / Dining 8.25 X 5.10 m

163 m<sup>2</sup>

2.79 X 3.30 m 2.15 X 1.80 m

2.60 X 1.80 m 3.75 X 4.94 m

2.14 X 1.80 m

2.60 X 1.80 m 3.60 X 3.78 m

3.60 X 3.78 m

18.00 m<sup>2</sup>

Entrance

Kitchen Bathroom

Bedroom 2

Terrace