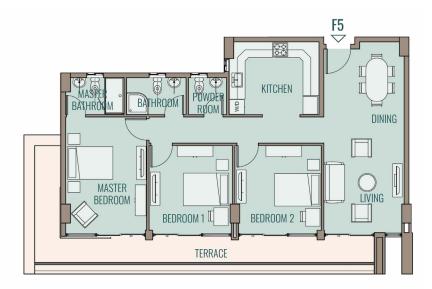

# RESIDENTIAL/ COMMERCIAL BUILDING CN02









# LOCATION

The EDEN complex is located at the intersection of Al-Rehab Extension Road and Talaat Moustafa Road, southeast of Al-Rehab Club. To the north, it is bordered by a secondary thoroughfare that separates the project land from Al-Rehab Club.

The total land area for the construction of the project measures 54,029 SM, with a Footprint of 25 %.



RESIDENTIAL BUILDING CN02





# **BUILDING CN02** Ground Floor 173

First & Fourth Floor - Apartments 4/5







# BUILDING CN02

First & Fourth Floor - Apartments 12/13



| Apartment F5,R5, Th  | ree Bed | Iroo | m              |                |  |
|----------------------|---------|------|----------------|----------------|--|
| Area                 | 152     | m²   | m <sup>2</sup> |                |  |
|                      |         |      |                |                |  |
| Living Room / Dining | 3.59    | Χ    | 8.25           | m              |  |
| Kitchen              | 3.90    | Χ    | 3.2            | m              |  |
| Powder Room          | 1.69    | X    | 1.70           | m              |  |
| Bathroom             | 2.60    | Χ    | 1.70           | m              |  |
| Master Bedroom       | 3.53    | Χ    | 5.00           | m              |  |
| Master Bathroom      |