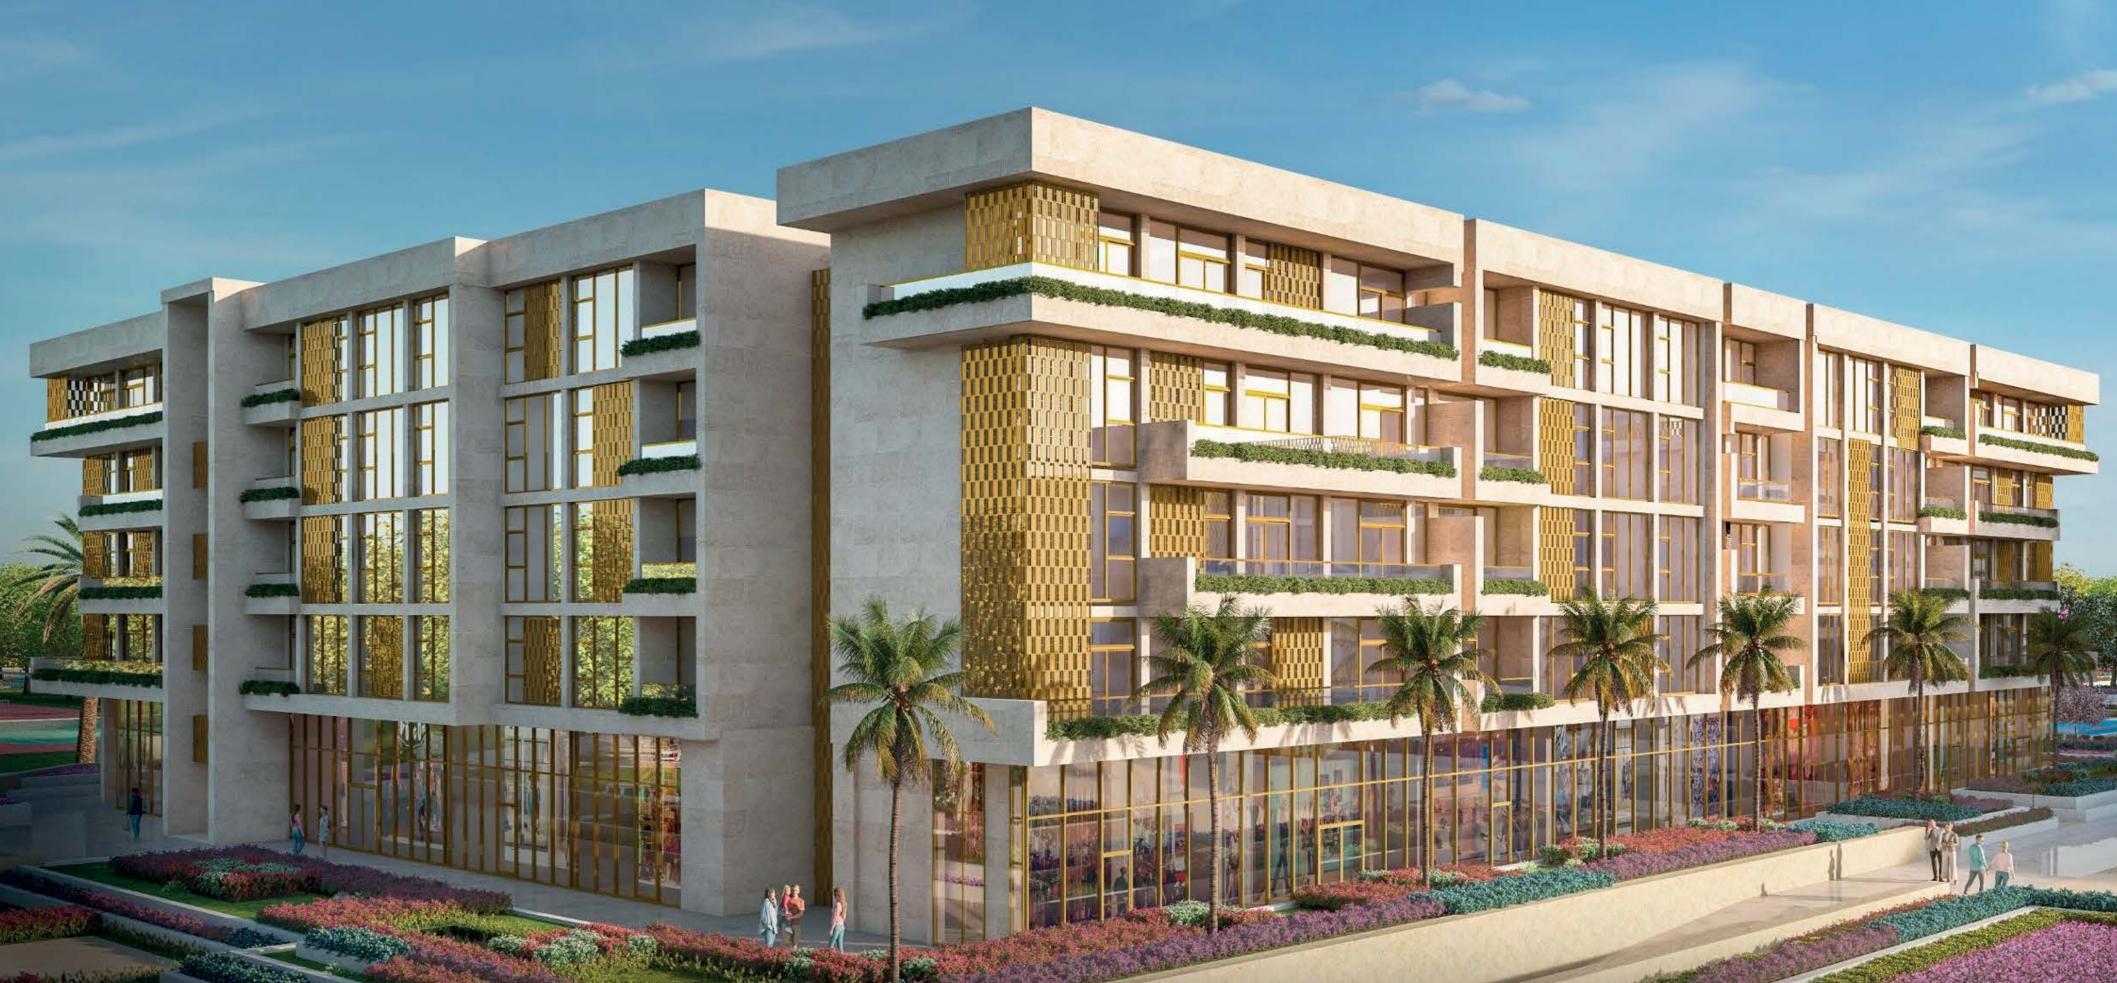

# RESIDENTIAL/ COMMERCIAL BUILDING CN02

# LOCATION

The EDEN complex is located at the intersection of Al-Rehab Extension Road and Talaat Moustafa Road, southeast of Al-Rehab Club. To the north, it is bordered by a secondary thoroughfare that separates the project land from Al-Rehab Club.