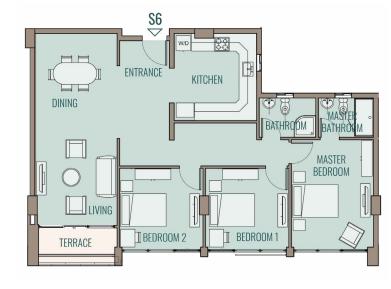

1.80 X 2.47 m 4.89 X 3.58 m 1.80 X 2.45 m 3.60 X 3.69 m 3.60 X 3.69 m

3.47 m<sup>2</sup>

First & Fourth Floor - Apartments 3/10

| Apartment F3,R3 Two  | o Bedroc | m              |      |                |
|----------------------|----------|----------------|------|----------------|
| Area                 | 103.00   | m <sup>2</sup> | !    |                |
|                      |          |                |      |                |
| Living Room / Dining | 3.50     | Χ              | 7.20 | m              |
| Kitchen              | 3.30     | Χ              | 3.36 | m              |
| Bathroom             | 2.38     | Χ              | 1.80 | m              |
| Powder Room          | 1.50     | Χ              | 2.24 | m              |
| Bedroom 1            | 3.60     | Χ              | 3.80 | m              |
| Bedroom 2            | 3.69     | Χ              | 3.80 | m              |
| Terrace              |          |                | 3.70 | m <sup>2</sup> |
|                      |          |                |      |                |