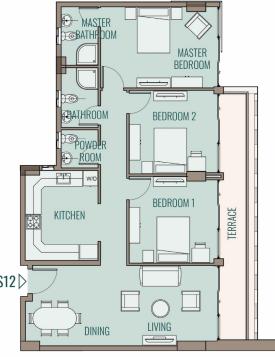

151 m<sup>2</sup>

16.62 m<sup>2</sup>

3.20 X 3.90 m

1.70 X 1.70 m 2.60 X 1.70 m 3.52 X 5.13 m

2.58 X 1.70 m

3.60 X 3.93 m 3.73 X 3.93 m