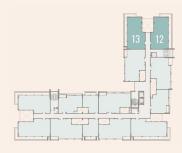

# BUILDING CN02

First & Fourth Floor - Apartments 12/13

| Apartment F5,R5, Th  | ree Bed | Iroo | m              |                |  |
|----------------------|---------|------|----------------|----------------|--|
| Area                 | 152     | m²   | m <sup>2</sup> |                |  |
|                      |         |      |                |                |  |
| Living Room / Dining | 3.59    | Χ    | 8.25           | m              |  |
| Kitchen              | 3.90    | Χ    | 3.2            | m              |  |
| Powder Room          | 1.69    | X    | 1.70           | m              |  |
| Bathroom             | 2.60    | Χ    | 1.70           | m              |  |
| Master Bedroom       | 3.53    | Χ    | 5.00           | m              |  |
| Master Bathroom      | 2.60    | Χ    | 1.70           | m              |  |
| Bedroom 1            | 3.60    | X    | 3.88           | m              |  |
| bedroom 2            | 3.73    | Χ    | 3.88           | m              |  |
| Terrace              |         |      | 21.00          | m <sup>2</sup> |  |
|                      |         |      |                |                |  |

| Apartment F12,R12,   | Three B | edro | oom   |                |
|----------------------|---------|------|-------|----------------|
| Area                 | 156     | m²   | !     |                |
|                      |         |      |       |                |
| Living Room / Dining | 3.51    | Χ    | 8.20  | m              |
| Kitchen              | 3.20    | Χ    | 3.90  | m              |
| Powder Room          | 1.70    | Χ    | 1.70  | m              |
| Bathroom             | 2.60    | Χ    | 1.70  | m              |
| Master Bedroom       | 3.52    | Χ    | 5.13  | m              |
| Master Bathroom      | 2.58    | Χ    | 1.70  | m              |
| Bedroom 1            | 3.60    | Χ    | 3.93  | m              |
| bedroom 2            | 3.73    | Χ    | 3.93  | m              |
| Terrace              |         |      | 24.60 | m <sup>2</sup> |

| Area                 | 154  | m <sup>2</sup> |                |
|----------------------|------|----------------|----------------|
|                      |      |                |                |
| Living Room / Dining | 3.51 | X 8.20         | m              |
| Kitchen              | 3.20 | X 3.90         | m              |
| Powder Room          | 1.70 | X 1.70         | m              |
| Bathroom             | 2.60 | X 1.70         | m              |
| Master Bedroom       | 3.52 | X 5.13         | m              |
| Master Bathroom      | 2.58 | X 1.70         | m              |
| Bedroom 1            | 3.60 | X 3.93         | m              |
| bedroom 2            | 3.73 | X 3.93         | m              |
| Terrace              |      | 23.3           | m <sup>2</sup> |