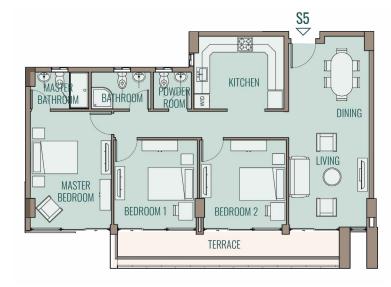

| Apartment S5,T5 Thr  | ee Bedi | roon | 1     |    |
|----------------------|---------|------|-------|----|
| Area                 | 149     | m²   | 2     |    |
|                      |         |      |       |    |
| Living Room / Dining | 3.59    | Χ    | 8.25  | m  |
| Kitchen              | 3.90    | Χ    | 3.20  | m  |
| Powder Room          | 1.69    | Χ    | 1.70  | m  |
| Bathroom             | 2.60    | Χ    | 1.70  | m  |
| Master Bedroom       | 3.53    | Χ    | 5.00  | m  |
| Master Bathroom      | 2.60    | Χ    | 1.70  | m  |
| Bedroom 1            | 3.60    | X    | 3.88  | m  |
| bedroom 2            | 3.73    | Χ    | 3.88  | m  |
| Terrace              |         |      | 15.72 | m² |