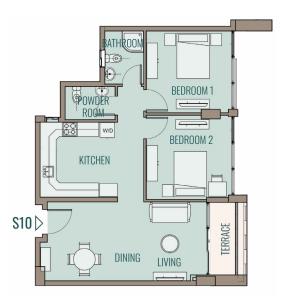

Second & Third Floor - Apartments 3/10

| Apartment S3,T3 Two Bedroom |        |                |                |  |  |
|-----------------------------|--------|----------------|----------------|--|--|
| Area                        | 103.00 | m <sup>2</sup> |                |  |  |
| Living Room / Dining        | 3.50   | X 7.20         | m              |  |  |
| Kitchen                     | 3.30   | X 3.36         | m              |  |  |
| Bathroom                    | 2.38   | X 1.80         | m              |  |  |
| Powder Room                 | 1.50   | X 2.24         | m              |  |  |
| Bedroom 1                   | 3.60   | X 3.80         | m              |  |  |
| Bedroom 2                   | 3.69   | X 3.80         | m              |  |  |
| Terrace                     |        | 5.00           | m <sup>2</sup> |  |  |

| Apartment S10,T10,   | Two Bed | roo            | m    |                |
|----------------------|---------|----------------|------|----------------|
| Area                 | 102.00  | m <sup>2</sup> | !    |                |
|                      |         |                |      |                |
| Living Room / Dining | 7.15    | Χ              | 3.45 | m              |
| Kitchen              | 3.30    | Χ              | 3.36 | m              |
| Bathroom             | 1.80    | Χ              | 2.39 | m              |
| Powder Room          | 2.24    | Χ              | 1.50 | m              |
| Bedroom 1            | 3.84    | Χ              | 3.61 | m              |
| bedroom 2            | 3.71    | Χ              | 3.60 | m              |
| Terrace              |         |                | 5.00 | m <sup>2</sup> |