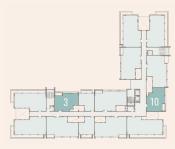

# **BUILDING CN02** Ground Floor 173

First & Fourth Floor - Apartments 4/5

1.80 X 2.47 m 4.89 X 3.58 m 1.80 X 2.45 m 3.60 X 3.69 m 3.60 X 3.69 m

3.47 m<sup>2</sup>

First & Fourth Floor - Apartments 3/10

| Apartment F3,R3 Two  | o Bedroc | m              |      |                |
|----------------------|----------|----------------|------|----------------|
| Area                 | 103.00   | m <sup>2</sup> | !    |                |
|                      |          |                |      |                |
| Living Room / Dining | 3.50     | Χ              | 7.20 | m              |
| Kitchen              | 3.30     | Χ              | 3.36 | m              |
| Bathroom             | 2.38     | Χ              | 1.80 | m              |
| Powder Room          | 1.50     | Χ              | 2.24 | m              |
| Bedroom 1            | 3.60     | Χ              | 3.80 | m              |
| Bedroom 2            | 3.69     | Χ              | 3.80 | m              |
| Terrace              |          |                | 3.70 | m <sup>2</sup> |
|                      |          |                |      |                |

| Apartment F10,R10,   | Two Bed | roc | m    |                |
|----------------------|---------|-----|------|----------------|
| Area                 | 101.00  | m²  | !    |                |
|                      |         |     |      |                |
| Living Room / Dining | 7.15    | Χ   | 3.45 | m              |
| Kitchen              | 3.30    | Χ   | 3.36 | m              |
| Bathroom             | 1.80    | Χ   | 2.39 | m              |
| Powder Room          | 2.24    | Χ   | 1.50 | m              |
| Bedroom 1            | 3.84    | Χ   | 3.61 | m              |
| bedroom 2            | 3.71    | Χ   | 3.60 | m              |
| Terrace              |         |     | 3.47 | m <sup>2</sup> |