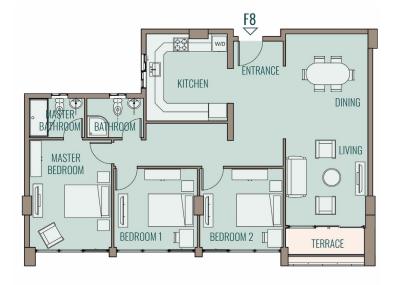

# **BUILDING CN02**

First & Fourth Floor - Apartments 8/9

| Apartment F8,R8, Th  | ree Bed | Iroom  |                |
|----------------------|---------|--------|----------------|
| Area                 | 150     | m²     |                |
|                      |         |        |                |
| Entrance             | 2.20    | X 1.15 | m              |
| Living Room / Dining | 3.60    | X 8.25 | m              |
| Kitchen              | 3.63    | X 3.80 | m              |
| Bathroom             | 2.47    | X 1.80 | m              |
| Master Bedroom       | 3.62    | X 4.70 | m              |
| Master Bathroom      | 2.49    | X 1.80 | m              |
| Bedroom 1            | 3.60    | X 3.52 | m              |
| Bedroom 2            | 3.60    | X 3.52 | m              |
| Terrace              |         | 3.90   | m <sup>2</sup> |