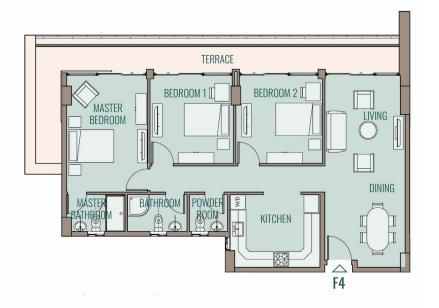

# RESIDENTIAL/ COMMERCIAL BUILDING CN02









# LOCATION

The EDEN complex is located at the intersection of Al-Rehab Extension Road and Talaat Moustafa Road, southeast of Al-Rehab Club. To the north, it is bordered by a secondary thoroughfare that separates the project land from Al-Rehab Club.

The total land area for the construction of the project measures 54,029 SM, with a Footprint of 25 %.



RESIDENTIAL BUILDING CN02





# **BUILDING CN02** Ground Floor 173

First & Fourth Floor - Apartments 4/5







# BUILDING CN02

First & Fourth Floor - Apartments 12/13



| Apartment F5,R5, Th  | ree Bed | Iroo | m              |                |  |
|----------------------|---------|------|----------------|----------------|--|
| Area                 | 152     | m²   | m <sup>2</sup> |                |  |
|                      |         |      |                |                |  |
| Living Room / Dining | 3.59    | Χ    | 8.25           | m              |  |
| Kitchen              | 3.90    | Χ    | 3.2            | m              |  |
| Powder Room          | 1.69    | X    | 1.70           | m              |  |
| Bathroom             | 2.60    | Χ    | 1.70           | m              |  |
| Master Bedroom       | 3.53    | Χ    | 5.00           | m              |  |
| Master Bathroom