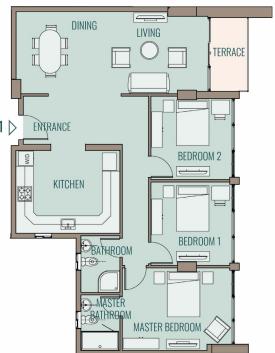

| Apartment S14,T14, Three Bedroom |      |    |      |                |
|----------------------------------|------|----|------|----------------|
| Area                             | 153  | m² | 2    |                |
|                                  |      |    |      |                |
| Entrance                         | 1.24 | Χ  | 2.20 | m              |
| Living Room / Dining             | 8.2  | Χ  | 3.60 | m              |
| Kitchen                          | 4.5  | Χ  | 3.65 | m              |
| Bathroom                         | 1.8  | Χ  | 2.47 | m              |
| Master Bedroom                   | 4.73 | Χ  | 3.58 | m              |
| Master Bathroom                  | 1.8  | Χ  | 2.46 | m              |
| Bedroom 1                        | 3.54 | X  | 3.60 | m              |
| Bedroom 2                        | 3.54 | Χ  | 3.60 | m              |
| Terrace                          |      |    | 5.27 | m <sup>2</sup> |