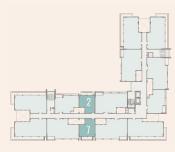

# **BUILDING CN02** Ground Floor 173

First & Fourth Floor - Apartments 4/5

# BUILDING CN02

First & Fourth Floor - Apartments 12/13

| Apartment F5,R5, Th  | ree Bed | Iroo | m              |                |  |
|----------------------|---------|------|----------------|----------------|--|
| Area                 | 152     | m²   | m <sup>2</sup> |                |  |
|                      |         |      |                |                |  |
| Living Room / Dining | 3.59    | Χ    | 8.25           | m              |  |
| Kitchen              | 3.90    | Χ    | 3.2            | m              |  |
| Powder Room          | 1.69    | X    | 1.70           | m              |  |
| Bathroom             | 2.60    | Χ    | 1.70           | m              |  |
| Master Bedroom       | 3.53    | Χ    | 5.00           | m              |  |
| Master Bathroom      | 2.60    | Χ    | 1.70           | m              |  |
| Bedroom 1            | 3.60    | X    | 3.88           | m              |  |
| bedroom 2            | 3.73    | Χ    | 3.88           | m              |  |
| Terrace              |         |      | 21.00          | m <sup>2</sup> |  |
|                      |         |      |                |                |  |

| Apartment F12,R12,   | Three B | edro | oom   |                |
|----------------------|---------|------|-------|----------------|
| Area                 | 156     | m²   | !     |                |
|                      |         |      |       |                |
| Living Room / Dining | 3.51    | Χ    | 8.20  | m              |
| Kitchen              | 3.20    | Χ    | 3.90  | m              |
| Powder Room          | 1.70    | Χ    | 1.70  | m              |
| Bathroom             | 2.60    | Χ    | 1.70  | m              |
| Master Bedroom       | 3.52    | Χ    | 5.13  | m              |
| Master Bathroom      | 2.58    | Χ    | 1.70  | m              |
| Bedroom 1            | 3.60    | Χ    | 3.93  | m              |
| bedroom 2            | 3.73    | Χ    | 3.93  | m              |
| Terrace              |         |      | 24.60 | m <sup>2</sup> |