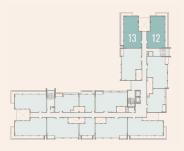

# BUILDING CN02

First & Fourth Floor - Apartments 12/13

| Apartment F5,R5, Th  | ree Bed | Iroo | m              |                |  |
|----------------------|---------|------|----------------|----------------|--|
| Area                 | 152     | m²   | m <sup>2</sup> |                |  |
|                      |         |      |                |                |  |
| Living Room / Dining | 3.59    | Χ    | 8.25           | m              |  |
| Kitchen              | 3.90    | Χ    | 3.2            | m              |  |
| Powder Room          | 1.69    | X    | 1.70           | m              |  |
| Bathroom             | 2.60    | Χ    | 1.70           | m              |  |
| Master Bedroom       | 3.53    | Χ    | 5.00           | m              |  |
| Master Bathroom      | 2.60    | Χ    | 1.70           | m              |  |
| Bedroom 1            | 3.60    | X    | 3.88           | m              |  |
| bedroom 2            | 3.73    | Χ    | 3.88           | m              |  |
| Terrace              |         |      | 21.00          | m <sup>2</sup> |  |
|                      |         |      |                |                |  |

| Apartment F12,R12,   | Three B | edro | oom   |                |
|----------------------|---------|------|-------|----------------|
| Area                 | 156     | m²   | !     |                |
|                      |         |      |       |                |
| Living Room / Dining | 3.51    | Χ    | 8.20  | m              |
| Kitchen              | 3.20    | Χ    | 3.90  | m              |
| Powder Room          | 1.70    | Χ    | 1.70  | m              |
| Bathroom             | 2.60    | Χ    | 1.70  | m              |
| Master Bedroom       | 3.52    | Χ    | 5.13  | m              |
| Master Bathroom      | 2.58    | Χ    | 1.70  | m              |
| Bedroom 1            | 3.60    | Χ    | 3.93  | m              |
| bedroom 2            | 3.73    | Χ    | 3.93  | m              |
| Terrace              |         |      | 24.60 | m <sup>2</sup> |

| Area                 | 154  | m <sup>2</sup> |                |
|----------------------|------|----------------|----------------|
|                      |      |                |                |
| Living Room / Dining | 3.51 | X 8.20         | m              |
| Kitchen              | 3.20 | X 3.90         | m              |
| Powder Room          | 1.70 | X 1.70         | m              |
| Bathroom             | 2.60 | X 1.70         | m              |
| Master Bedroom       | 3.52 | X 5.13         | m              |
| Master Bathroom      | 2.58 | X 1.70         | m              |
| Bedroom 1            | 3.60 | X 3.93         | m              |
| bedroom 2            | 3.73 | X 3.93         | m              |
| Terrace              |      | 23.3           | m <sup>2</sup> |