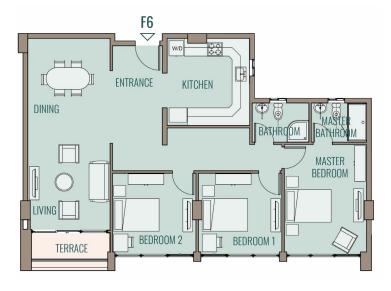

| Apartment F6,R6, Th  | ree Bed | Iroo | m    |                |
|----------------------|---------|------|------|----------------|
| Area                 | 150     | m²   | 2    |                |
|                      |         |      |      |                |
| Entrance             | 2.21    | Χ    | 1.25 | m              |
| Living Room / Dining | 3.60    | Χ    | 8.28 | m              |
| Kitchen              | 3.63    | Χ    | 3.80 | m              |
| Bathroom             | 2.47    | Χ    | 1.80 | m              |
| Master Bedroom       | 3.60    | Χ    | 4.7  | m              |
| Master Bathroom      | 2.46    | Χ    | 1.80 | m              |
| Bedroom 1            | 3.60    | Χ    | 3.52 | m              |
| bedroom 2            | 3.60    | Χ    | 3.52 | m              |
| Terrace              |         |      | 3.90 | m <sup>2</sup> |
|                      |         |      |      |                |