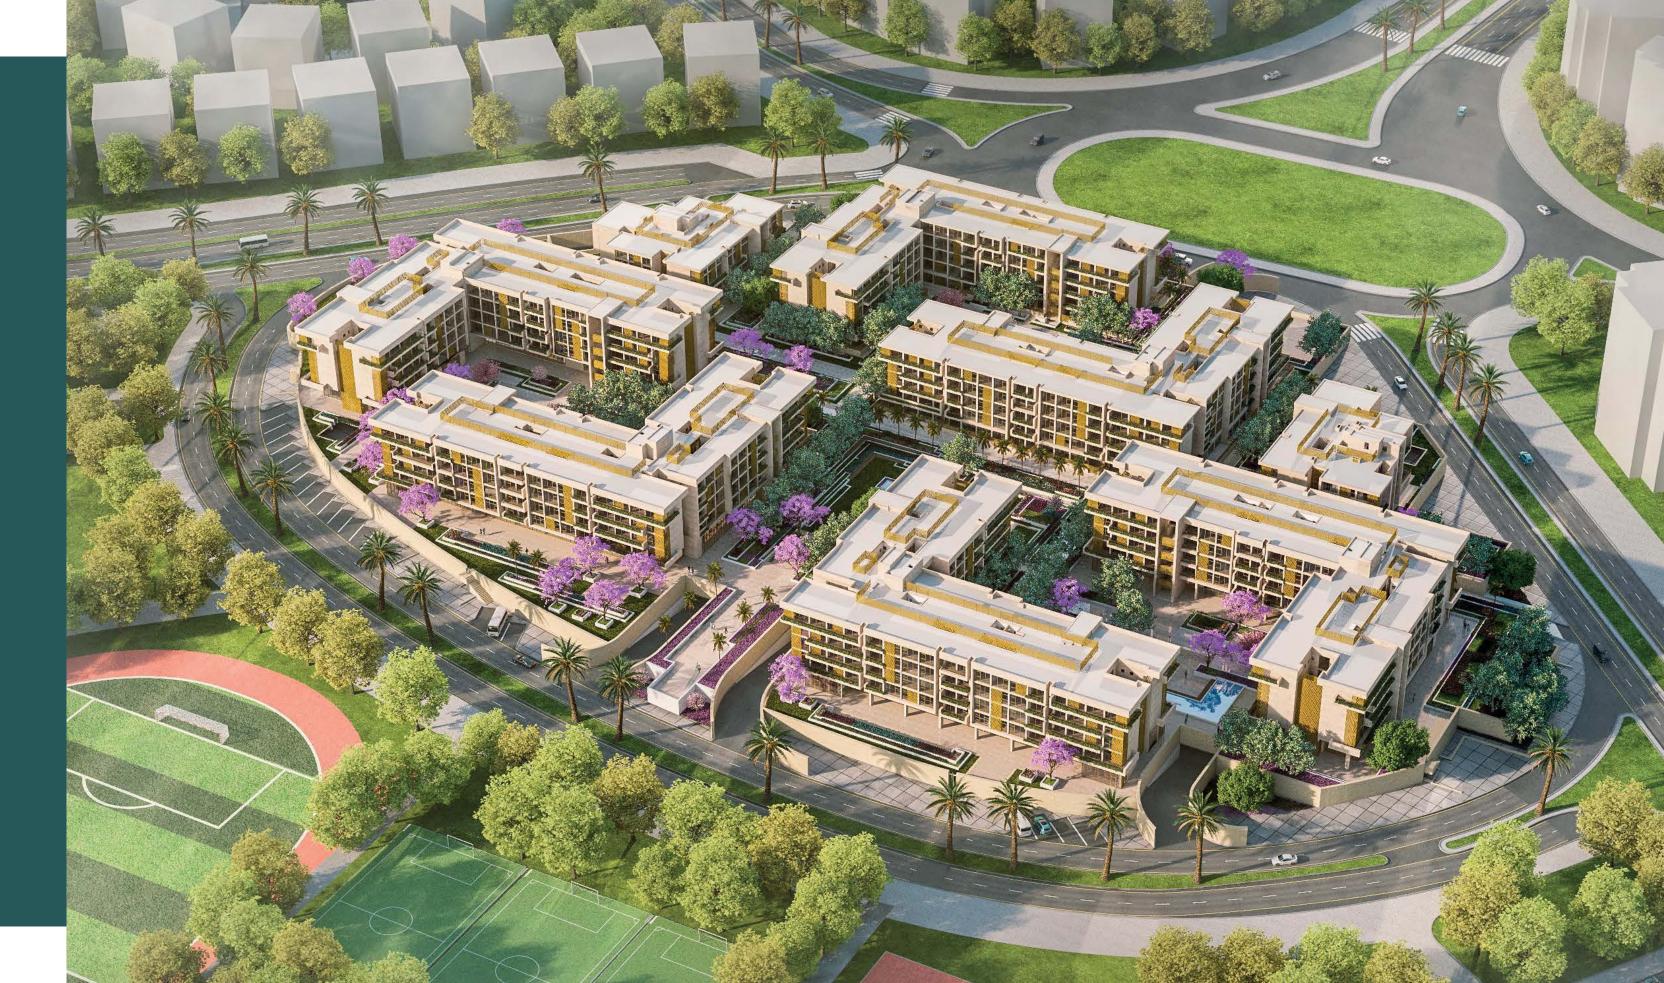

# LOCATION

The EDEN complex is located at the intersection of Al-Rehab Extension Road and Talaat Moustafa Road, southeast of Al-Rehab Club. To the north, it is bordered by a secondary thoroughfare that separates the project land from Al-Rehab Club.

The total land area for the construction of the project measures 54,029 SM, with a Footprint of 25 %.

RESIDENTIAL BUILDING CN02