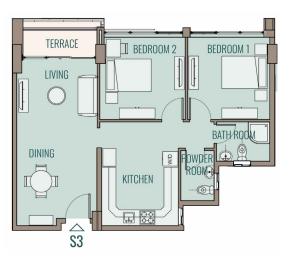

Second & Third Floor - Apartments 3/10

| Apartment S3,T3 Two Bedroom |        |                |                |  |  |
|-----------------------------|--------|----------------|----------------|--|--|
| Area                        | 103.00 | m <sup>2</sup> |                |  |  |
| Living Room / Dining        | 3.50   | X 7.20         | m              |  |  |
| Kitchen                     | 3.30   | X 3.36         | m              |  |  |
| Bathroom                    | 2.38   | X 1.80         | m              |  |  |
| Powder Room                 | 1.50   | X 2.24         | m              |  |  |
| Bedroom 1                   | 3.60   | X 3.80         | m              |  |  |
| Bedroom 2                   | 3.69   | X 3.80         | m              |  |  |
| Terrace                     |        | 5.00           | m <sup>2</sup> |  |  |