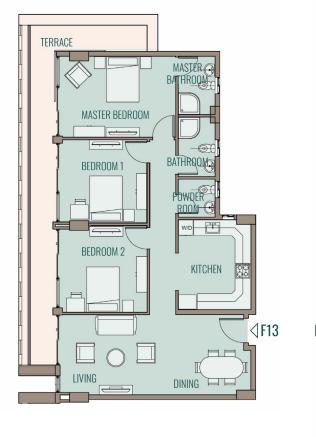

| Apartment F12,R12,   | Three B | edro | oom   |                |
|----------------------|---------|------|-------|----------------|
| Area                 | 156     | m²   | !     |                |
|                      |         |      |       |                |
| Living Room / Dining | 3.51    | Χ    | 8.20  | m              |
| Kitchen              | 3.20    | Χ    | 3.90  | m              |
| Powder Room          | 1.70    | Χ    | 1.70  | m              |
| Bathroom             | 2.60    | Χ    | 1.70  | m              |
| Master Bedroom       | 3.52    | Χ    | 5.13  | m              |
| Master Bathroom      | 2.58    | Χ    | 1.70  | m              |
| Bedroom 1            | 3.60    | Χ    | 3.93  | m              |
| bedroom 2            | 3.73    | Χ    | 3.93  | m              |
| Terrace              |         |      | 24.60 | m <sup>2</sup> |