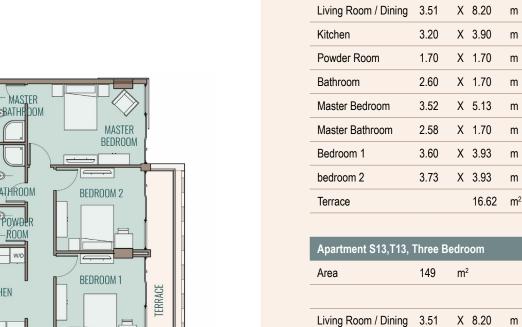

151 m<sup>2</sup>

16.62 m<sup>2</sup>

3.20 X 3.90 m

1.70 X 1.70 m 2.60 X 1.70 m 3.52 X 5.13 m

2.58 X 1.70 m

3.60 X 3.93 m 3.73 X 3.93 m