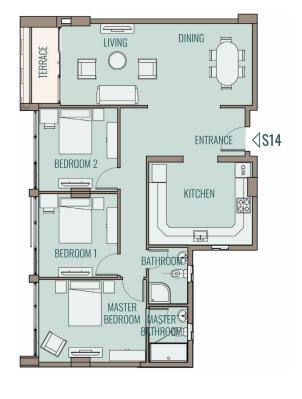

| Apartment S14,T14, Three Bedroom |      |    |      |                |
|----------------------------------|------|----|------|----------------|
| Area                             | 153  | m² | 2    |                |
|                                  |      |    |      |                |
| Entrance                         | 1.24 | Χ  | 2.20 | m              |
| Living Room / Dining             | 8.2  | Χ  | 3.60 | m              |
| Kitchen                          | 4.5  | Χ  | 3.65 | m              |
| Bathroom                         | 1.8  | Χ  | 2.47 | m              |
| Master Bedroom                   | 4.73 | Χ  | 3.58 | m              |
| Master Bathroom                  | 1.8  | Χ  | 2.46 | m              |
| Bedroom 1                        | 3.54 | X  | 3.60 | m              |
| Bedroom 2                        | 3.54 | Χ  | 3.60 | m              |
| Terrace                          |      |    | 5.27 | m <sup>2</sup> |