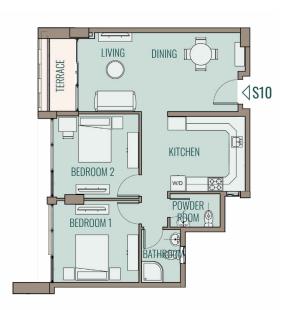

# **BUILDING CN01**

Second & Third Floor - Apartments 4/5

| Apartment S4,T4, Th  | ree Bed | Iroor          | n     |                |
|----------------------|---------|----------------|-------|----------------|
| Area                 | 151     | m <sup>2</sup> | !     |                |
|                      |         |                |       |                |
| Living Room / Dining | 3.53    | Χ              | 8.25  | m              |
| Kitchen              | 3.90    | Χ              | 3.20  | m              |
| Powder Room          | 1.70    | Χ              | 1.70  | m              |
| Bathroom             | 2.60    | Χ              | 1.70  | m              |
| Master Bedroom       | 3.50    | Χ              | 5.00  | m              |
| Master Bathroom      | 2.60    | Χ              | 1.70  | m              |
| Bedroom 1            | 3.60    | Χ              | 3.88  | m              |
| bedroom 2            | 3.73    | Χ              | 3.88  | m              |
| Terrace              |         |                | 16.59 | m <sup>2</sup> |

| Apartment S5,T5 Thr  | ee Bedi | roon           | 1     |                |
|----------------------|---------|----------------|-------|----------------|
| Area                 | 149     | m <sup>2</sup> | !     |                |
|                      |         |                |       |                |
| Living Room / Dining | 3.59    | Χ              | 8.25  | m              |
| Kitchen              | 3.90    | Χ              | 3.20  | m              |
| Powder Room          | 1.69    | Χ              | 1.70  | m              |
| Bathroom             | 2.60    | Χ              | 1.70  | m              |
| Master Bedroom       | 3.53    | Χ              | 5.00  | m              |
| Master Bathroom      | 2.60    | Χ              | 1.70  | m              |
| Bedroom 1            | 3.60    | X              | 3.88  | m              |
| bedroom 2            | 3.73    | Χ              | 3.88  | m              |
| Terrace              |         |                | 15.72 | m <sup>2</sup> |
|                      |         |                |       |                |