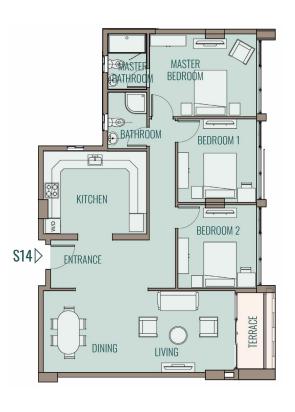

| Apartment S14,T14,   | Three B | edroom |                |
|----------------------|---------|--------|----------------|
| Area                 | 153     | m2     |                |
|                      |         |        |                |
| Entrance             | 1.24    | X 2.20 | m              |
| Living Room / Dining | 8.20    | X 3.60 | m              |
| Kitchen              | 4.50    | X 3.65 | m              |
| Bathroom             | 1.80    | X 2.47 | m              |
| Master Bedroom       | 4.73    | X 3.58 | m              |
| Master Bathroom      | 1.80    | X 2.46 | m              |
| Bedroom 1            | 3.54    | X 3.60 | m              |
| Bedroom 2            | 3.54    | X 3.60 | m              |
| Terrace              |         | 5.27   | m <sup>2</sup> |
|                      |         |        |                |