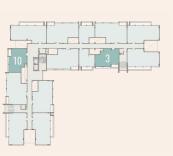

# **BUILDING CN01**

First & Fourth Floor - Apartments 3/10

| Apartment F3,R3 Two  | o Bedro | om |      |                |
|----------------------|---------|----|------|----------------|
| Area                 | 103     | m² | !    |                |
|                      |         |    |      |                |
| Living Room / Dining | 3.50    | Χ  | 7.20 | m              |
| Kitchen              | 3.30    | Χ  | 3.36 | m              |
| Bathroom             | 2.38    | Χ  | 1.80 | m              |
| Powder Room          | 1.50    | Χ  | 2.24 | m              |
| Bedroom 1            | 3.60    | Χ  | 3.80 | m              |
| Bedroom 2            | 3.69    | Χ  | 3.80 | m              |
| Terrace              |         |    | 3.70 | m <sup>2</sup> |
|                      |         |    |      |                |

| Apartment F10,K10,   | IWO Bed | aroc | m    |                |
|----------------------|---------|------|------|----------------|
| Area                 | 101     | m²   | 2    |                |
|                      |         |      |      |                |
| Living Room / Dining | 7.15    | Χ    | 3.45 | m              |
| Kitchen              | 3.30    | Χ    | 3.36 | m              |
| Bathroom             | 1.80    | Χ    | 2.39 | m              |
| Powder Room          | 2.24    | Χ    | 1.50 | m              |
| Bedroom 1            | 3.84    | Χ    | 3.61 | m              |
| bedroom 2            | 3.71    | Χ    | 3.60 | m              |
| Terrace              |         |      | 3.47 | m <sup>2</sup> |