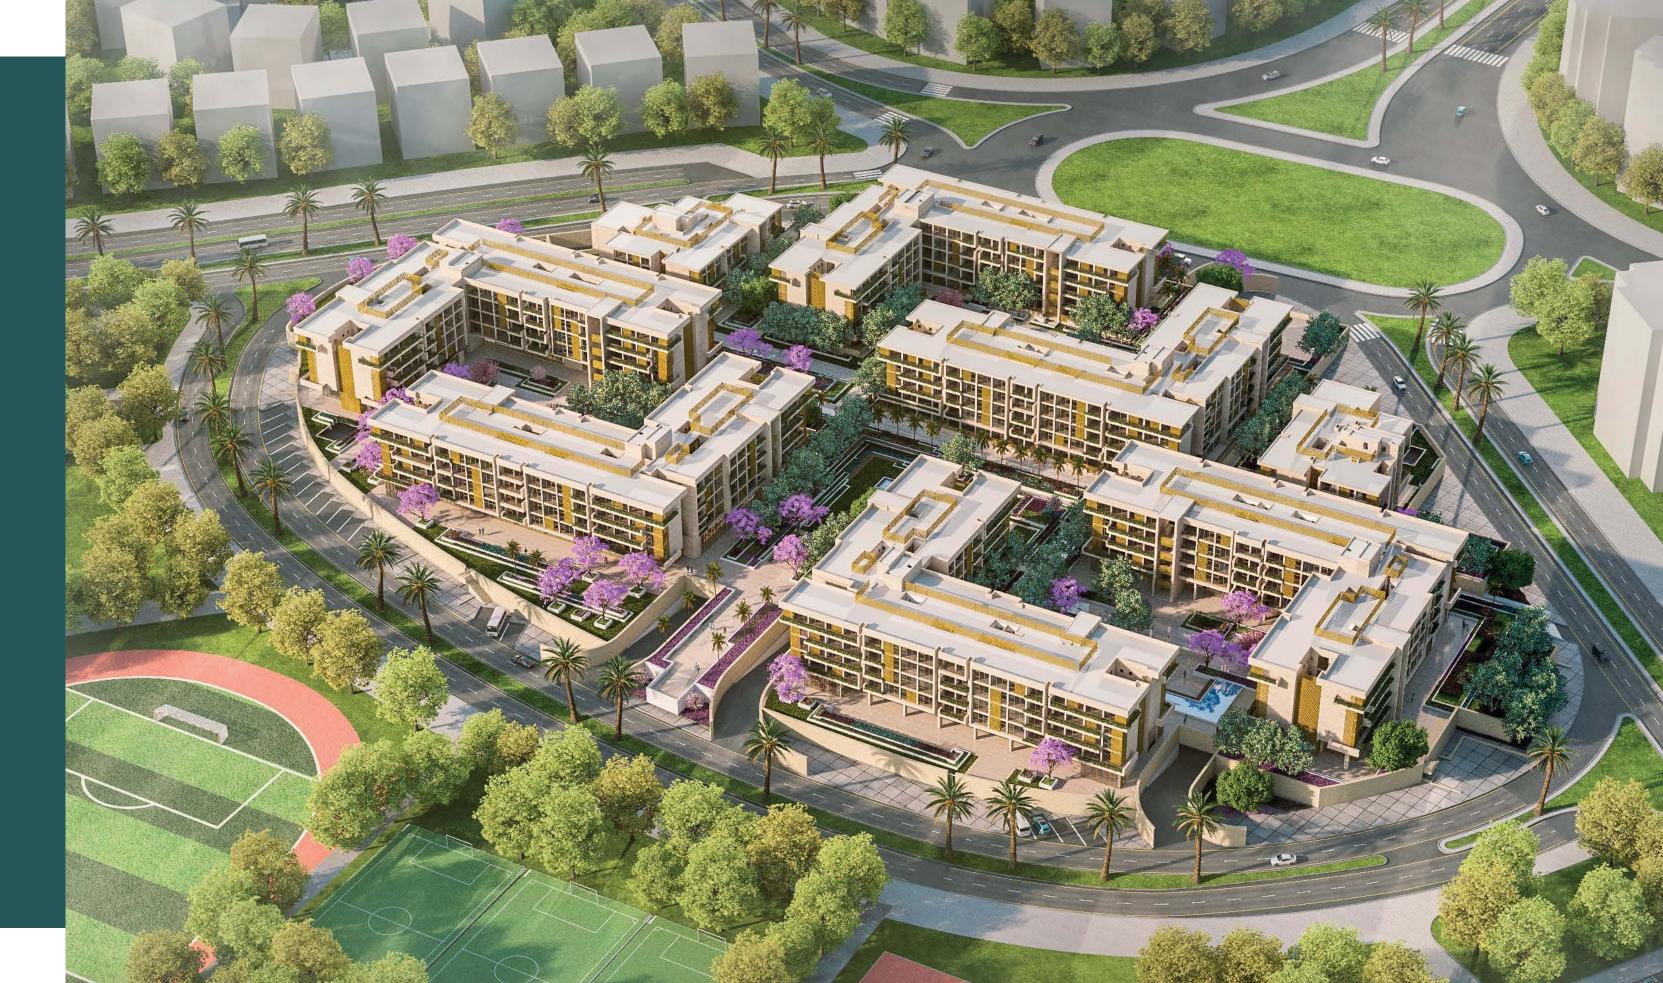

# LOCATION

The EDEN complex is located at the intersection of Al-Rehab Extension Road and Talaat Moustafa Road, southeast of Al-Rehab Club. To the north, it is bordered by a secondary thoroughfare that separates the project land from Al-Rehab Club.

The total land area for the construction of the project measures 54,029 SM, with a Footprint of 25 %.

RESIDENTIAL/ COMMERCIAL BUILDING CN01

First & Fourth Floor - Apartments 4/5