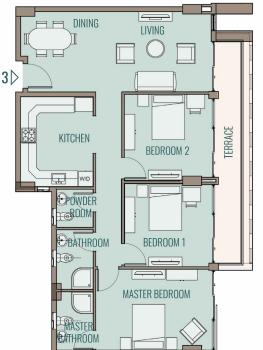

# Apartment F4,R4, Three Bedroom Area 155 m² Living Room / Dining 3.53 X 8.25 m Kitchen 3.90 X 3.20 m Powder Room 1.70 X 1.70 m Bathroom 2.60 X 1.70 m Master Bedroom 3.50 X 5.00 m

Bedroom 1

bedroom 2

Terrace

2.60 X 1.70 m 3.60 X 3.88 m

3.73 X 3.88 m

23.00 m<sup>2</sup>

| Apartment F5,R5, Three Bedroom |      |    |                |    |  |  |
|--------------------------------|------|----|----------------|----|--|--|
| Area                           | 152  | m² | m <sup>2</sup> |    |  |  |
|                                |      |    |                |    |  |  |
| Living Room / Dining           | 3.59 | Χ  | 8.25           | m  |  |  |
| Kitchen                        | 3.90 | Χ  | 3.20           | m  |  |  |
| Powder Room                    | 1.69 | Χ  | 1.70           | m  |  |  |
| Bathroom                       | 2.60 | Χ  | 1.70           | m  |  |  |
| Master Bedroom                 | 3.53 | Χ  | 5.00           | m  |  |  |
| Master Bathroom                | 2.60 | Χ  | 1.70           | m  |  |  |
| Bedroom 1                      | 3.60 | X  | 3.88           | m  |  |  |
| bedroom 2                      | 3.73 | Χ  | 3.88           | m  |  |  |
| Terrace                        |      |    | 21.00          | m² |  |  |
|                                |      |    |                |    |  |  |