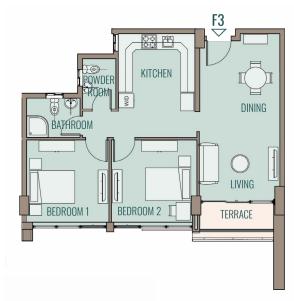

# **BUILDING CN01**

First & Fourth Floor - Apartments 3/10

| Apartment F3,R3 Two  | o Bedro | om |      |                |
|----------------------|---------|----|------|----------------|
| Area                 | 103     | m² | !    |                |
|                      |         |    |      |                |
| Living Room / Dining | 3.50    | Χ  | 7.20 | m              |
| Kitchen              | 3.30    | Χ  | 3.36 | m              |
| Bathroom             | 2.38    | Χ  | 1.80 | m              |
| Powder Room          | 1.50    | Χ  | 2.24 | m              |
| Bedroom 1            | 3.60    | Χ  | 3.80 | m              |
| Bedroom 2            | 3.69    | Χ  | 3.80 | m              |
| Terrace              |         |    | 3.70 | m <sup>2</sup> |
|                      |         |    |      |                |

| Apartment F10,K10,   | IWO Bed | aroc | m    |                |
|----------------------|---------|------|------|----------------|
| Area                 | 101     | m²   | 2    |                |
|                      |         |      |      |                |
| Living Room / Dining | 7.15    | Χ    | 3.45 | m              |
| Kitchen              | 3.30    | Χ    | 3.36 | m              |
| Bathroom             | 1.80    | Χ    | 2.39 | m              |
| Powder Room          | 2.24    | Χ    | 1.50 | m              |
| Bedroom 1            | 3.84    | Χ    | 3.61 | m              |
| bedroom 2            | 3.71    | Χ    | 3.60 | m              |
| Terrace              |         |      | 3.47 | m <sup>2</sup> |