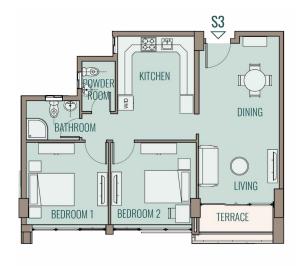

# Apartment S3,T3 Two Bedroom Area 103.00 m² Living Room / Dining 3.50 X 7.20 m Kitchen 3.30 X 3.36 m Bathroom 2.38 X 1.80 m Powder Room 1.50 X 2.24 m Bedroom 1 3.60 X 3.80 m Bedroom 2 3.69 X 3.80 m Terrace 5.00 m²