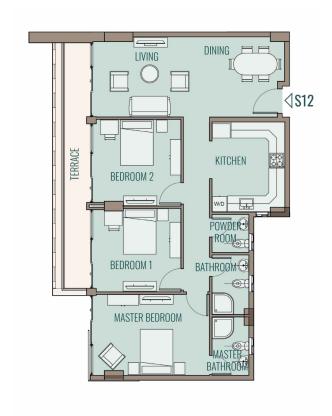

Second & Third - Apartments 12/13

Apartment S12,T12, Three Bedroom

Apartment S13,T13, Three Bedroom

Living Room / Dining 3.51 X 8.20 m

2.60

Powder Room

Master Bedroom

Master Bathroom

Bathroom

Bedroom 1

bedroom 2

Powder Room

Master Bedroom

Master Bathroom

Bedroom 1

bedroom 2

Terrace

Terrace

Living Room / Dining 3.51 X 8.20 m

2.60

151 m<sup>2</sup>

3.20 X 3.90 m 1.70 X 1.70 m

3.52 X 5.13 m

2.58 X 1.70 m

3.60 X 3.93 m

3.73 X 3.93 m

3.20 X 3.90 m

1.70 X 1.70 m

3.52 X 5.13 m

2.58 X 1.70 m

3.60 X 3.93 m

3.73 X 3.93 m

15.69 m<sup>2</sup>

X 1.70 m

149 m<sup>2</sup>

16.62 m<sup>2</sup>

X 1.70 m