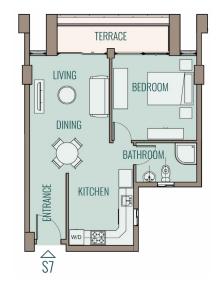

Second & Third Floor - Apartments 2/7

| 71   | 2              |                                                          |
|------|----------------|----------------------------------------------------------|
|      | m <sup>2</sup> |                                                          |
|      |                |                                                          |
| 1.66 | X 2.20         | m                                                        |
| 3.47 | X 5.80         | m                                                        |
| 2.80 | X 2.50         | m                                                        |
| 2.68 | X 1.80         | m                                                        |
| 3.68 | X 3.80         | m                                                        |
|      | 7.40           | m <sup>2</sup>                                           |
|      | 2.80           | 3.47 X 5.80<br>2.80 X 2.50<br>2.68 X 1.80<br>3.68 X 3.80 |

| Apartment S7,T7 One Bedroom |      |    |      |   |
|-----------------------------|------|----|------|---|
| Area                        | 72   | m2 |      |   |
|                             |      |    |      |   |
| Entrance                    | 1.66 | Χ  | 2.19 | m |
| Living Room / Dining        | 3.47 | Χ  | 5.78 | m |
| Kitchen                     | 2.50 | Χ  | 2.80 | m |
| Bathroom                    | 2.70 | Χ  | 1.80 | m |
| Bedroom                     | 3.70 | Χ  | 3.78 | m |
|                             |      |    | 8.15 | m |