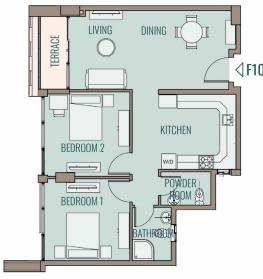

# **BUILDING CN01**

Second & Third Floor - Apartments 4/5

| Apartment S4,T4, Th  | ree Bed | Iroor          | n     |                |
|----------------------|---------|----------------|-------|----------------|
| Area                 | 151     | m <sup>2</sup> | !     |                |
|                      |         |                |       |                |
| Living Room / Dining | 3.53    | Χ              | 8.25  | m              |
| Kitchen              | 3.90    | Χ              | 3.20  | m              |
| Powder Room          | 1.70    | Χ              | 1.70  | m              |
| Bathroom             | 2.60    | Χ              | 1.70  | m              |
| Master Bedroom       | 3.50    | Χ              | 5.00  | m              |
| Master Bathroom      | 2.60    | Χ              | 1.70  | m              |
| Bedroom 1            | 3.60    | Χ              | 3.88  | m              |
| bedroom 2            | 3.73    | Χ              | 3.88  | m              |
| Terrace              |         |                | 16.59 | m <sup>2</sup> |

| Apartment S5,T5 Thr  | ee Bedi | roon           | 1     |                |
|----------------------|---------|----------------|-------|----------------|
| Area                 | 149     | m <sup>2</sup> | !     |                |
|                      |         |                |       |                |
| Living Room / Dining | 3.59    | Χ              | 8.25  | m              |
| Kitchen              | 3.90    | Χ              | 3.20  | m              |
| Powder Room          | 1.69    | Χ              | 1.70  | m              |
| Bathroom             | 2.60    | Χ              | 1.70  | m              |
| Master Bedroom       | 3.53    | Χ              | 5.00  | m              |
| Master Bathroom      | 2.60    | Χ              | 1.70  | m              |
| Bedroom 1            | 3.60    | X              | 3.88  | m              |
| bedroom 2            | 3.73    | Χ              | 3.88  | m              |
| Terrace              |         |                | 15.72 | m <sup>2</sup> |
|                      |         |                |       |                |