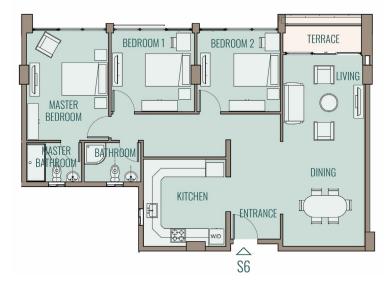

# **BUILDING CN01**

Second & Third Floor - Apartments 1/6

| Apartment S1, T1 Three Bedroom |      |        |    |  |
|--------------------------------|------|--------|----|--|
| Area                           | 153  | m²     |    |  |
|                                |      |        |    |  |
| Entrance                       | 2.21 | X 1.25 | m  |  |
| Living Room / Dining           | 3.64 | X 8.24 | m  |  |
| Kitchen                        | 3.64 | X 3.80 | m  |  |
| Bathroom                       | 2.48 | X 1.80 | m  |  |
| Master Bedroom                 | 3.65 | X 4.72 | m  |  |
| Master Bathroom                | 2.52 | X 1.80 | m  |  |
| Bedroom 1                      | 3.60 | X 3.52 | m  |  |
| bedroom 2                      | 3.60 | X 3.52 | m  |  |
| Terrace                        |      | 5.79   | m² |  |

| Apartment S6,T6, Th  | ree Bed | lroom  |                |
|----------------------|---------|--------|----------------|
| Area                 | 152     | m2     |                |
|                      |         |        |                |
| Entrance             | 2.21    | X 1.25 | m              |
| Living Room / Dining | 3.60    | X 8.28 | m              |
| Kitchen              | 3.63    | X 3.80 | m              |
| Bathroom             | 2.47    | X 1.80 | m              |
| Master Bedroom       | 3.60    | X 4.70 | m              |
| Master Bathroom      | 2.46    | X 1.80 | m              |
| Bedroom 1            | 3.60    | X 3.52 | m              |
| bedroom 2            | 3.60    | X 3.52 | m              |
| Terrace              |         | 5.30   | m <sup>2</sup> |
| Terrace              |         | 5.30   |                |