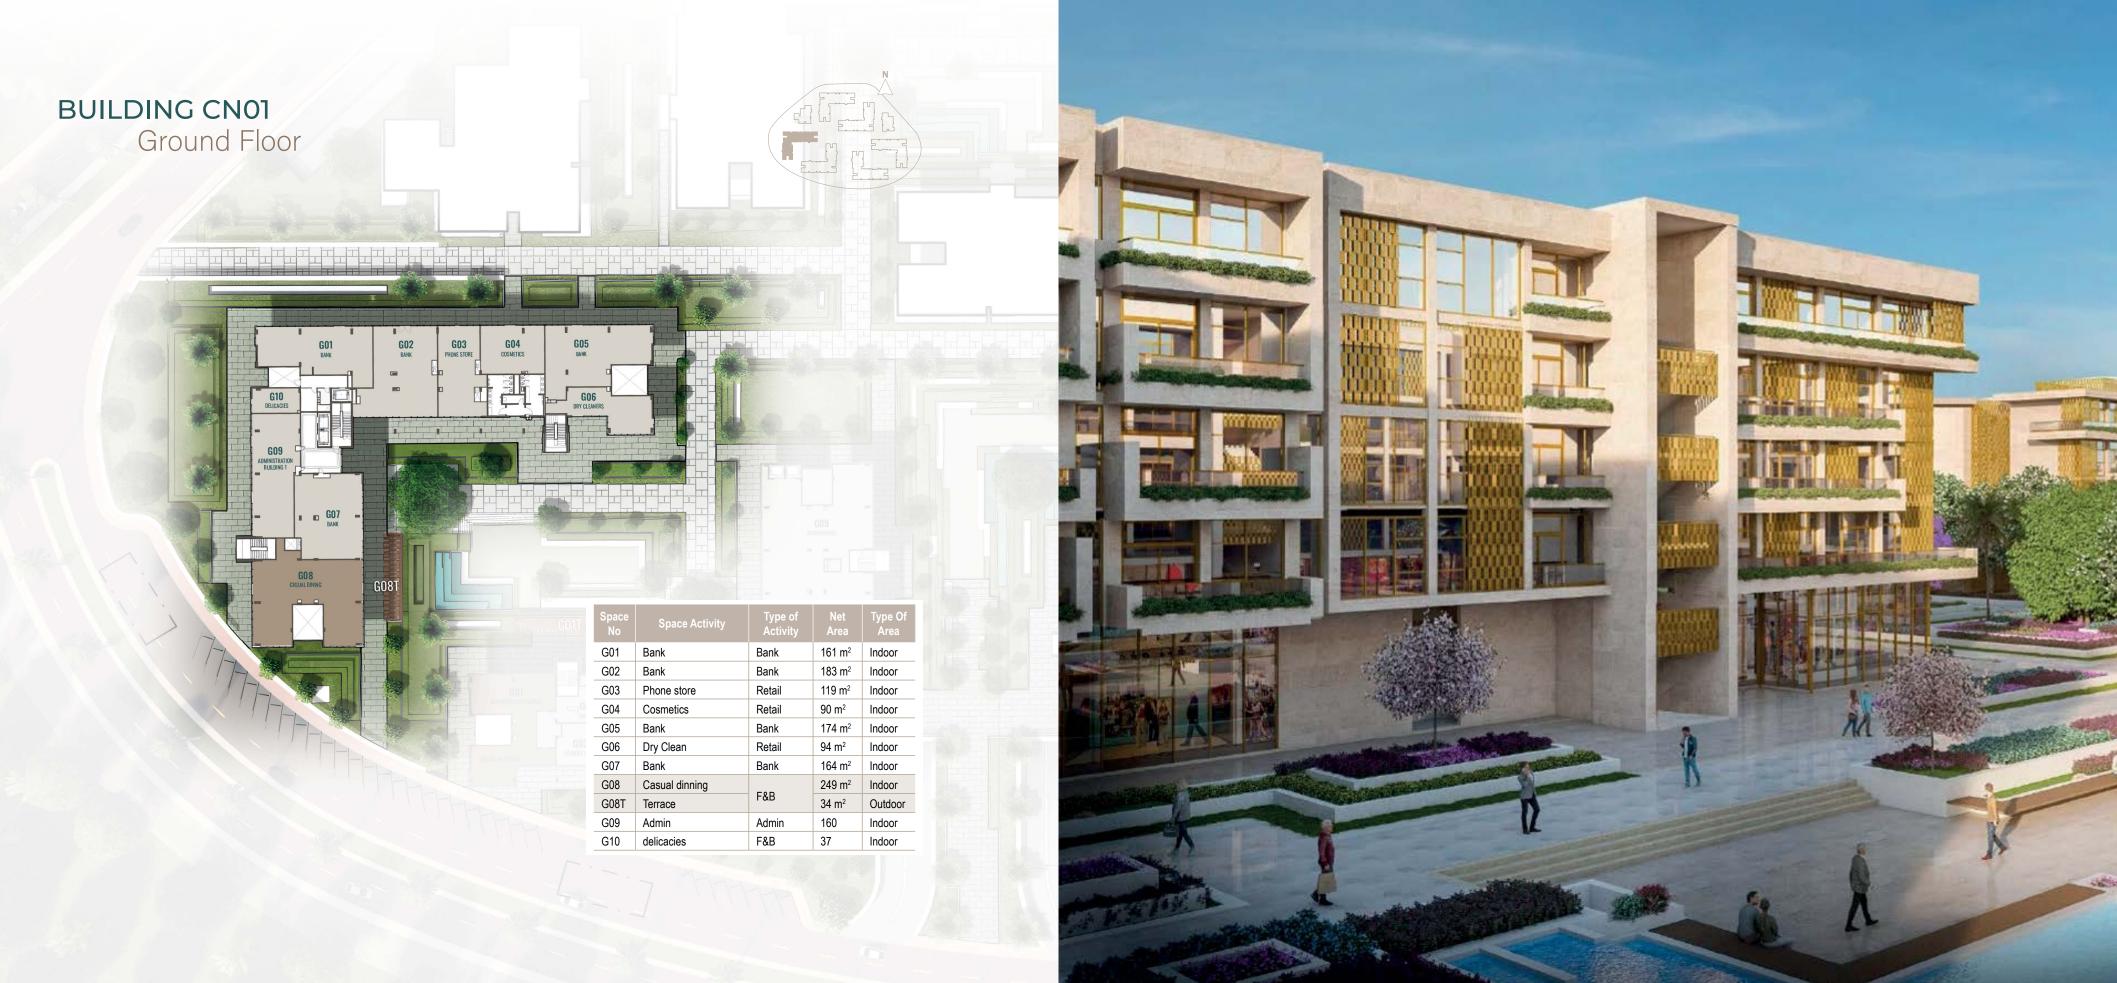

# RESIDENTIAL/ COMMERCIAL BUILDING CN01









# LOCATION

The EDEN complex is located at the intersection of Al-Rehab Extension Road and Talaat Moustafa Road, southeast of Al-Rehab Club. To the north, it is bordered by a secondary thoroughfare that separates the project land from Al-Rehab Club.

The total land area for the construction of the project measures 54,029 SM, with a Footprint of 25 %.



RESIDENTIAL/ COMMERCIAL BUILDING CN01







First & Fourth Floor - Apartments 4/5







# Apartment F4,R4, Three Bedroom Area 155 m² Living Room / Dining 3.53 X 8.25 m Kitchen 3.90 X 3.20 m Powder Room 1.70 X 1.70 m Bathroom 2.60 X 1.70 m Master Bedroom 3.50 X 5.00 m

Bedroom 1

bedroom 2

Terrace

2.60 X 1.70 m 3.60 X 3.88 m

3.73 X 3.88 m

23.00 m<sup>2</sup>

| Apartment F5,R5, Three Bedroom |      |    |                |    |  |  |
|--------------------------------|------|----|----------------|----|--|--|
| Area                           | 152  | m² | m <sup>2</sup> |    |  |  |
|                                |      |    |                |    |  |  |
| Living Room / Dining           | 3.59 | Χ  | 8.25           | m  |  |  |
| Kitchen                        | 3.90 | Χ  | 3.20           | m  |  |  |
| Powder Room