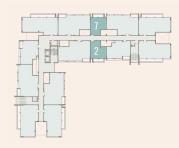

The total land area for the construction of the project measures 54,029 SM, with a Footprint of 25 %.

RESIDENTIAL/ COMMERCIAL BUILDING CN01

First & Fourth Floor - Apartments 4/5