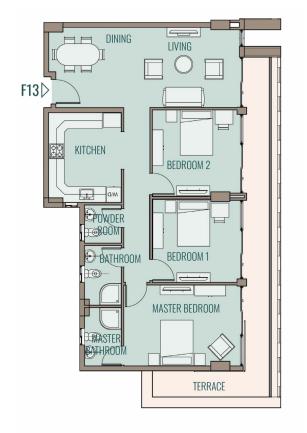

| Apartment F13,R13,   | Three B | edro | oom   |    |
|----------------------|---------|------|-------|----|
| Area                 | 154     | m²   | 2     |    |
|                      |         |      |       |    |
| Living Room / Dining | 3.51    | Χ    | 8.20  | m  |
| Kitchen              | 3.20    | Χ    | 3.90  | m  |
| Powder Room          | 1.70    | Χ    | 1.70  |    |
| Bathroom             | 2.60    | Χ    | 1.70  | m  |
| Master Bedroom       | 3.52    | Χ    | 5.13  | m  |
| Master Bathroom      | 2.58    | Χ    | 1.70  | m  |
| Bedroom 1            | 3.60    | Χ    | 3.93  | m  |
| bedroom 2            | 3.73    | Χ    | 3.93  | m  |
| Terrace              |         |      | 23.30 | m² |
|                      |         |      |       |    |