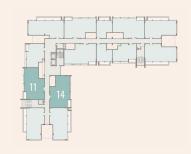

# **BUILDING CN01**

Second & Third Floor - Apartments 11/14

| Apartment S11,T11,   | Three B | edroom |                |
|----------------------|---------|--------|----------------|
| Area                 | 153     | $m^2$  |                |
|                      |         |        |                |
| Entrance             | 1.36    | X 2.20 | m              |
| Living Room / Dining | 3.60    | X 8.23 | m              |
| Kitchen              | 4.50    | X 3.65 | m              |
| Bathroom             | 1.80    | X 2.47 | m              |
| Master Bedroom       | 4.89    | X 3.58 | m              |
| Master Bathroom      | 1.80    | X 2.45 | m              |
| Bedroom 1            | 3.60    | X 3.69 | m              |
| Bedroom 2            | 3.60    | X 3.69 | m              |
| Terrace              |         | 4.90   | m <sup>2</sup> |
|                      |         |        |                |

| Apartment S14,T14,   | Three B | edroom |                |
|----------------------|---------|--------|----------------|
| Area                 | 153     | m2     |                |
|                      |         |        |                |
| Entrance             | 1.24    | X 2.20 | m              |
| Living Room / Dining | 8.20    | X 3.60 | m              |
| Kitchen              | 4.50    | X 3.65 | m              |
| Bathroom             | 1.80    | X 2.47 | m              |
| Master Bedroom       | 4.73    | X 3.58 | m              |
| Master Bathroom      | 1.80    | X 2.46 | m              |
| Bedroom 1            | 3.54    | X 3.60 | m              |
| Bedroom 2            | 3.54    | X 3.60 | m              |
| Terrace              |         | 5.27   | m <sup>2</sup> |
|                      |         |        |                |