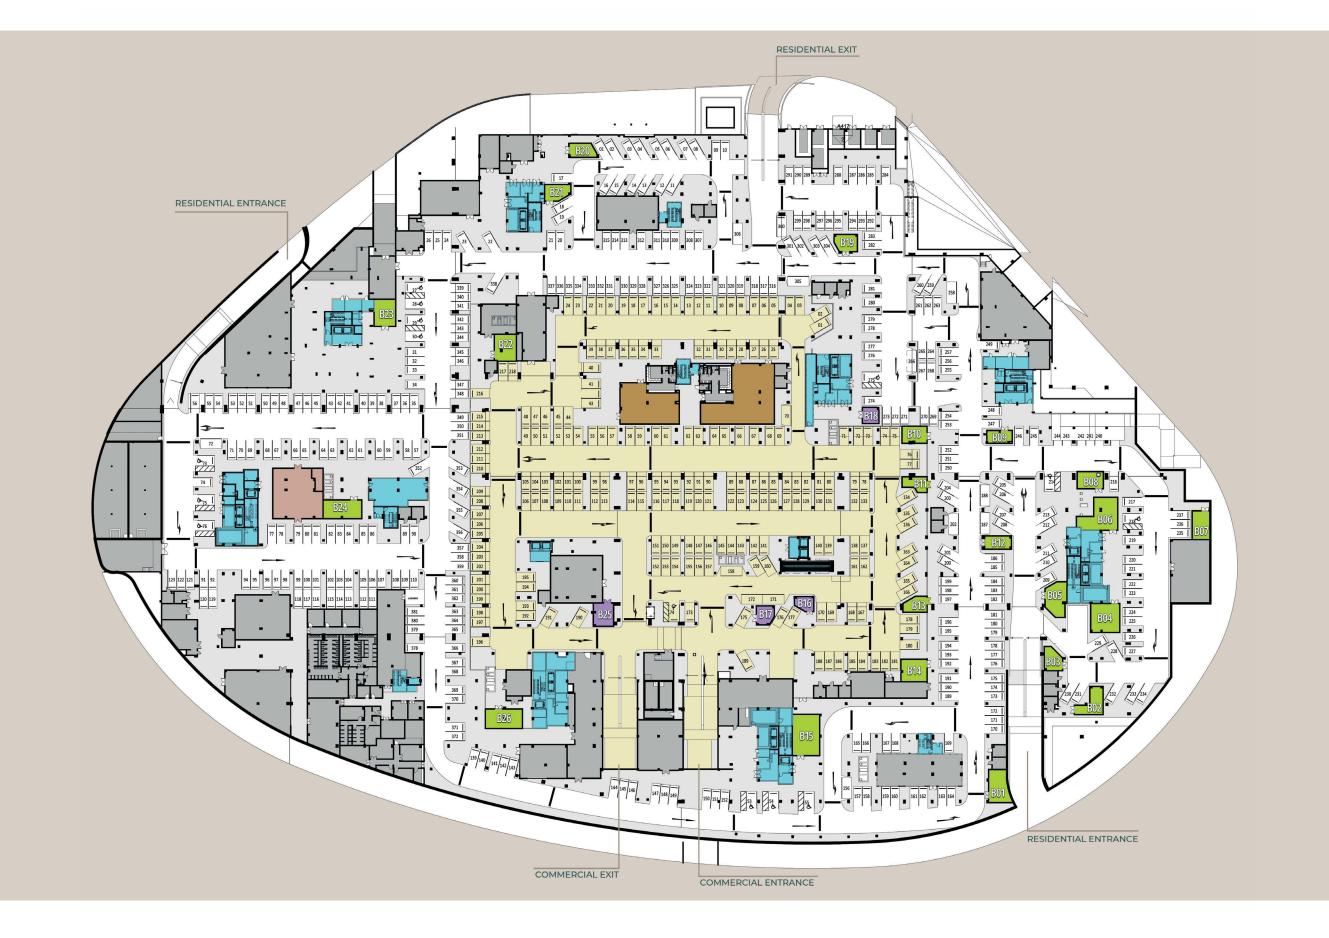

# PARKING FACILITIES

Within the basement, there are several amenities available, including car parking facilities, warehouses, an entrance lobby, a power station, rooms for gas fire-fighting cylinders, potable water reservoirs, electro-mechanical service rooms, and air-conditioning equipment.

Additionally, there are auxiliary services such as staircases, elevators, and male and female restrooms.

#### Building Area Legend

| Utilities | Prayer Room    | Residential storages |
|-----------|----------------|----------------------|
| Storge    | Building Cores | Commercial storages  |

B21 B22

B23

B24

B26

42

42

51

51

#### Residential

| Serial<br>No | Storage<br>No | Net<br>Area | Serial<br>No | Storage<br>No | Net<br>Area | Serial<br>No |
|--------------|---------------|-------------|--------------|---------------|-------------|--------------|
| 1            | B1            | 48          | 9            | B9            | 24          | 20           |
| 2            | B2            | 37          | 10           | B10           | 30          | 21           |
| 3            | B3            | 27          | 11           | B11           | 23          | 22           |
| 4            | B4            | 59          | 12           | B12           | 26          | 23           |
| 5            | B5            | 47          | 13           | B13           | 25          | 24           |
| 6            | B6            | 71          | 14           | B14           | 41          | 26           |
| 7            | B7            | 38          | 15           | B15           | 79          |              |
| 8            | B8            | 32          | 19           | B19           | 27          |              |

#### Commercial

| Serial<br>No | Storage<br>No | Net<br>Area |
|--------------|---------------|-------------|
| 16           | B16           | 18          |
| 17           | B17           | 23          |

| Serial<br>No | Storage<br>No | Net<br>Area |
|--------------|---------------|-------------|
| 18           | B18           | 20          |
| 25           | B25           | 34          |