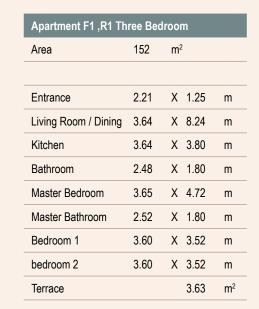

First & Fourth Floor - Apartments 1/6

| Apartment F6,R6, Three Bedroom |      |        |                |  |  |  |
|--------------------------------|------|--------|----------------|--|--|--|
| Area                           | 150  | m²     |                |  |  |  |
|                                |      |        |                |  |  |  |
| Entrance                       | 2.21 | X 1.25 | m              |  |  |  |
| Living Room / Dining           | 3.60 | X 8.28 | m              |  |  |  |
| Kitchen                        | 3.63 | X 3.80 | m              |  |  |  |
| Bathroom                       | 2.47 | X 1.80 | m              |  |  |  |
| Master Bedroom                 | 3.60 | X 4.70 | m              |  |  |  |
| Master Bathroom                | 2.46 | X 1.80 | m              |  |  |  |
| Bedroom 1                      | 3.60 | X 3.52 | m              |  |  |  |
| bedroom 2                      | 3.60 | X 3.52 | m              |  |  |  |
| Terrace                        |      | 3.90   | m <sup>2</sup> |  |  |  |
|                                |      |        |                |  |  |  |