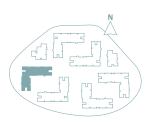

# LOCATION

The EDEN complex is located at the intersection of Al-Rehab Extension Road and Talaat Moustafa Road, southeast of Al-Rehab Club. To the north, it is bordered by a secondary thoroughfare that separates the project land from Al-Rehab Club.

The total land area for the construction of the project measures 54,029 SM, with a Footprint of 25 %.

RESIDENTIAL/ COMMERCIAL BUILDING CN01

First & Fourth Floor - Apartments 4/5