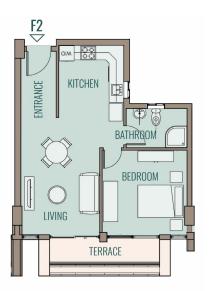

# Apartment F2,R2, One Bedroom Area 70 m² Entrance 1.66 X 2.20 m Living Room / Dining 3.47 X 5.80 m Kitchen 2.80 X 2.50 m Bathroom 2.68 X 1.80 m Bedroom 3.68 X 3.80 m

Terrace

5.30 m<sup>2</sup>

| Apartment F7,R7 On   | e Bedro | om     |   |
|----------------------|---------|--------|---|
| Area                 | 70      | m2     |   |
|                      |         |        |   |
| Entrance             | 1.66    | X 2.19 | m |
| Living Room / Dining | 3.47    | X 5.78 | m |
| Kitchen              | 2.50    | X 2.80 | m |
| Bathroom             | 2.70    | X 1.80 | m |
| Bedroom              | 3.70    | X 3.78 | m |
| Terrace              |         | 5.60   | m |
|                      |         |        |   |