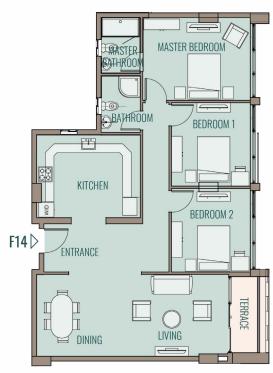

# **BUILDING CN01**

Second & Third Floor - Apartments 11/14

| Apartment S11,T11,   | Three B | edroom |                |
|----------------------|---------|--------|----------------|
| Area                 | 153     | $m^2$  |                |
|                      |         |        |                |
| Entrance             | 1.36    | X 2.20 | m              |
| Living Room / Dining | 3.60    | X 8.23 | m              |
| Kitchen              | 4.50    | X 3.65 | m              |
| Bathroom             | 1.80    | X 2.47 | m              |
| Master Bedroom       | 4.89    | X 3.58 | m              |
| Master Bathroom      | 1.80    | X 2.45 | m              |
| Bedroom 1            | 3.60    | X 3.69 | m              |
| Bedroom 2            | 3.60    | X 3.69 | m              |
| Terrace              |         | 4.90   | m <sup>2</sup> |
|                      |         |        |                |

| Apartment S14,T14,   | Three B | edroom |                |
|----------------------|---------|--------|----------------|
| Area                 | 153     | m2     |                |
|                      |         |        |                |
| Entrance             | 1.24    | X 2.20 | m              |
| Living Room / Dining | 8.20    | X 3.60 | m              |
| Kitchen              | 4.50    | X 3.65 | m              |
| Bathroom             | 1.80    | X 2.47 | m              |
| Master Bedroom       | 4.73    | X 3.58 | m              |
| Master Bathroom      | 1.80    | X 2.46 | m              |
| Bedroom 1            | 3.54    | X 3.60 | m              |
| Bedroom 2            | 3.54    | X 3.60 | m              |
| Terrace              |         | 5.27   | m <sup>2</sup> |
|                      |         |        |                |