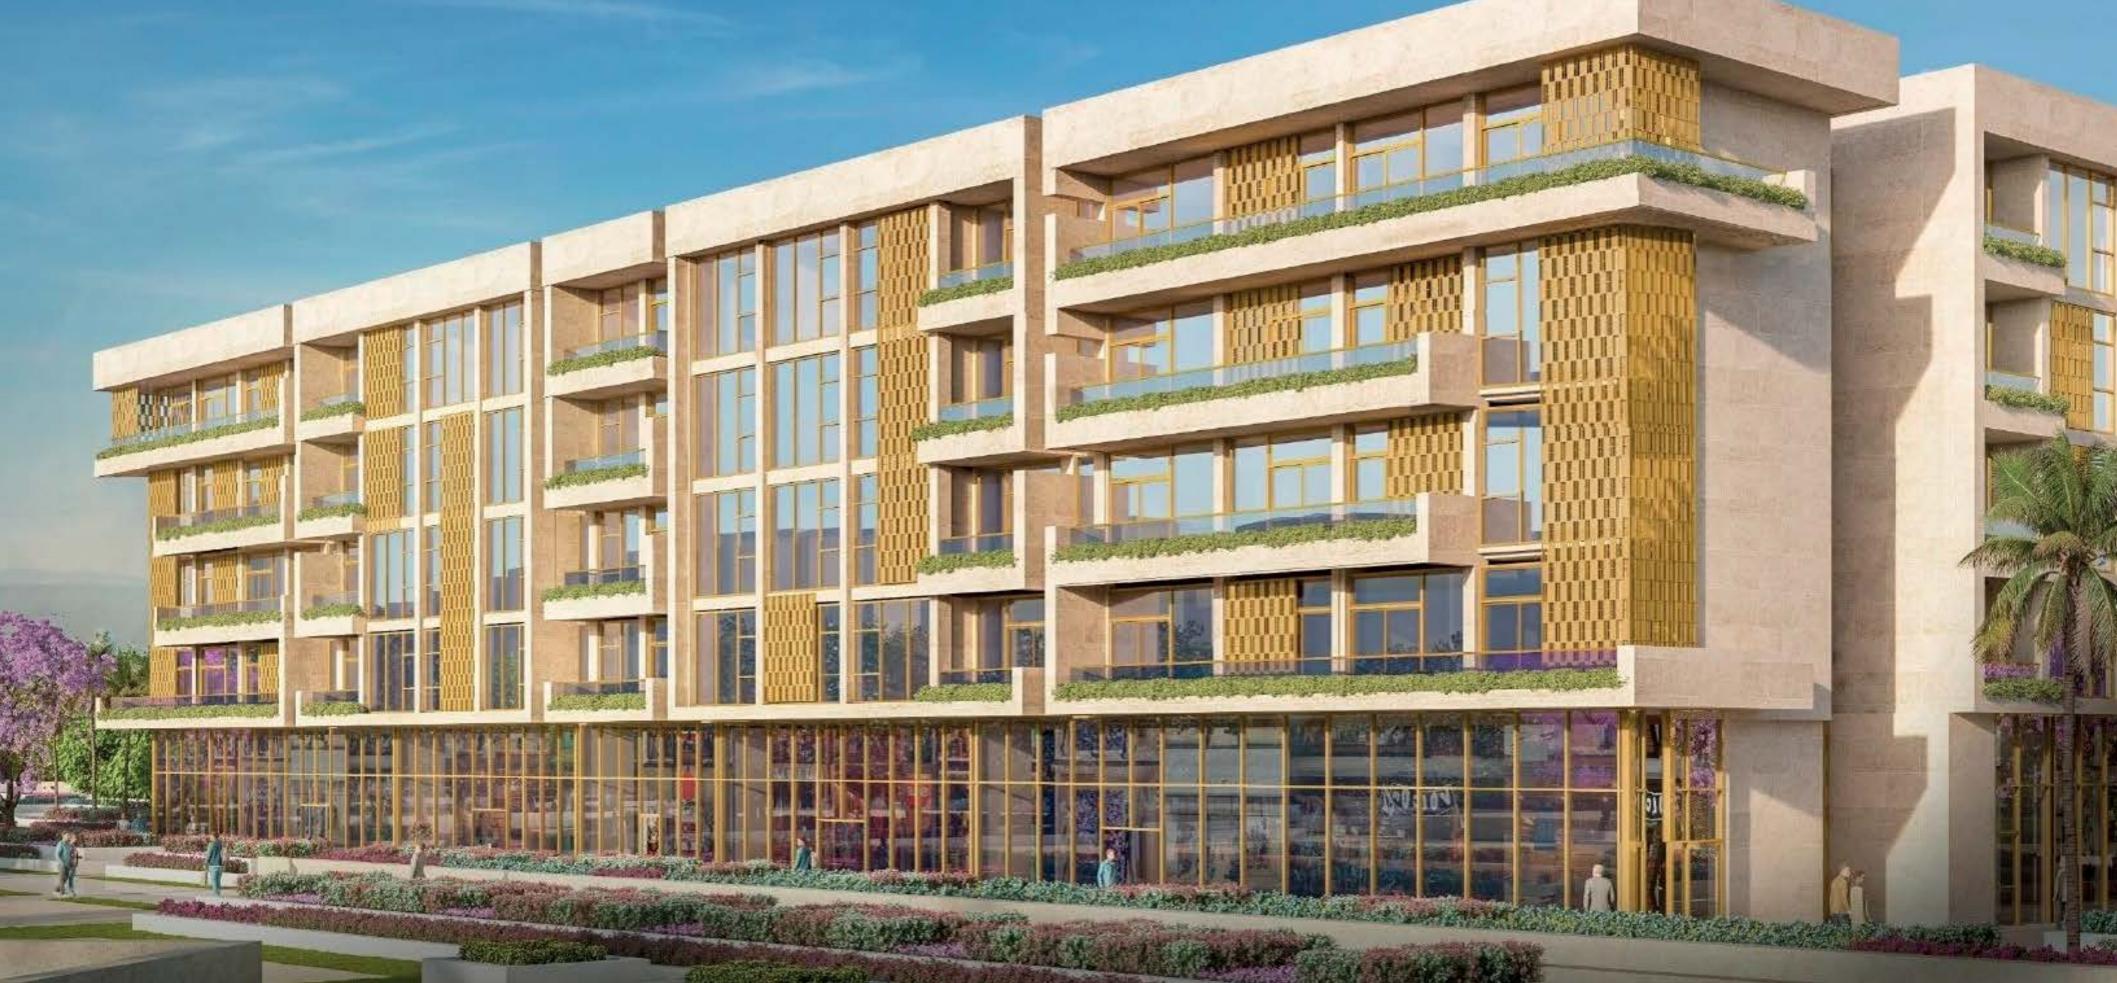

# RESIDENTIAL/ COMMERCIAL BUILDING CN01

# LOCATION

The EDEN complex is located at the intersection of Al-Rehab Extension Road and Talaat Moustafa Road, southeast of Al-Rehab Club. To the north, it is bordered by a secondary thoroughfare that separates the project land from Al-Rehab Club.

The total land area for the construction of the project measures 54,029 SM, with a Footprint of 25 %.

RESIDENTIAL/ COMMERCIAL BUILDING CN01

First & Fourth Floor - Apartments 4/5