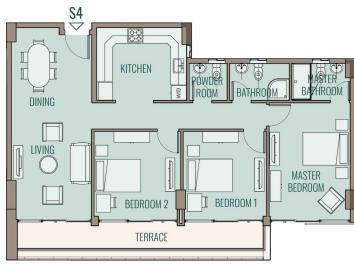

# **BUILDING CN01**

Second & Third Floor - Apartments 4/5

| Apartment S4,T4, Th  | ree Bed | Iroor          | n     |                |
|----------------------|---------|----------------|-------|----------------|
| Area                 | 151     | m <sup>2</sup> | !     |                |
|                      |         |                |       |                |
| Living Room / Dining | 3.53    | Χ              | 8.25  | m              |
| Kitchen              | 3.90    | Χ              | 3.20  | m              |
| Powder Room          | 1.70    | Χ              | 1.70  | m              |
| Bathroom             | 2.60    | Χ              | 1.70  | m              |
| Master Bedroom       | 3.50    | Χ              | 5.00  | m              |
| Master Bathroom      | 2.60    | Χ              | 1.70  | m              |
| Bedroom 1            | 3.60    | Χ              | 3.88  | m              |
| bedroom 2            | 3.73    | Χ              | 3.88  | m              |
| Terrace              |         |                | 16.59 | m <sup>2</sup> |