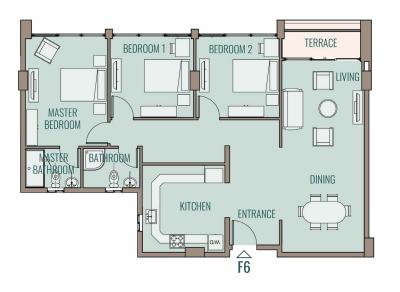

First & Fourth Floor - Apartments 1/6

| Apartment F6,R6, Three Bedroom |      |        |                |  |  |  |
|--------------------------------|------|--------|----------------|--|--|--|
| Area                           | 150  | m²     |                |  |  |  |
|                                |      |        |                |  |  |  |
| Entrance                       | 2.21 | X 1.25 | m              |  |  |  |
| Living Room / Dining           | 3.60 | X 8.28 | m              |  |  |  |
| Kitchen                        | 3.63 | X 3.80 | m              |  |  |  |
| Bathroom                       | 2.47 | X 1.80 | m              |  |  |  |
| Master Bedroom                 | 3.60 | X 4.70 | m              |  |  |  |
| Master Bathroom                | 2.46 | X 1.80 | m              |  |  |  |
| Bedroom 1                      | 3.60 | X 3.52 | m              |  |  |  |
| bedroom 2                      | 3.60 | X 3.52 | m              |  |  |  |
| Terrace                        |      | 3.90   | m <sup>2</sup> |  |  |  |
|                                |      |        |                |  |  |  |