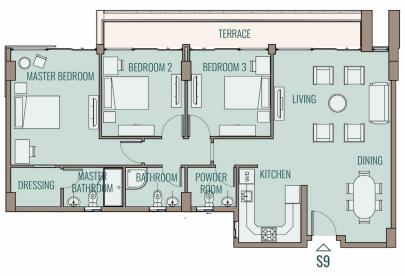

Second & Third - Apartments 12/13

Apartment S12,T12, Three Bedroom

Apartment S13,T13, Three Bedroom

Living Room / Dining 3.51 X 8.20 m

2.60

Powder Room

Master Bedroom

Master Bathroom

Bathroom

Bedroom 1

bedroom 2

Powder Room

Master Bedroom

Master Bathroom

Bedroom 1

bedroom 2

Terrace

Terrace

Living Room / Dining 3.51 X 8.20 m

2.60

151 m<sup>2</sup>

3.20 X 3.90 m 1.70 X 1.70 m

3.52 X 5.13 m

2.58 X 1.70 m

3.60 X 3.93 m

3.73 X 3.93 m

3.20 X 3.90 m

1.70 X 1.70 m

3.52 X 5.13 m

2.58 X 1.70 m

3.60 X 3.93 m

3.73 X 3.93 m

15.69 m<sup>2</sup>

X 1.70 m

149 m<sup>2</sup>

16.62 m<sup>2</sup>

X 1.70 m