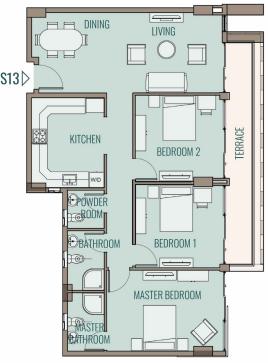

Second & Third - Apartments 12/13

Apartment S12,T12, Three Bedroom

Apartment S13,T13, Three Bedroom

Living Room / Dining 3.51 X 8.20 m

2.60

Powder Room

Master Bedroom

Master Bathroom

Bathroom

Bedroom 1

bedroom 2

Powder Room

Master Bedroom

Master Bathroom

Bedroom 1

bedroom 2

Terrace

Terrace

Living Room / Dining 3.51 X 8.20 m

2.60

151 m<sup>2</sup>

3.20 X 3.90 m 1.70 X 1.70 m

3.52 X 5.13 m

2.58 X 1.70 m

3.60 X 3.93 m

3.73 X 3.93 m

3.20 X 3.90 m

1.70 X 1.70 m

3.52 X 5.13 m

2.58 X 1.70 m

3.60 X 3.93 m

3.73 X 3.93 m

15.69 m<sup>2</sup>

X 1.70 m

149 m<sup>2</sup>

16.62 m<sup>2</sup>

X 1.70 m