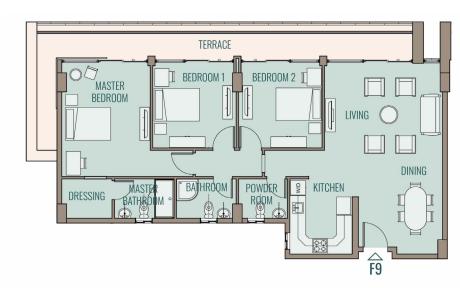

| Apartment F9,R9, Th  | iree Be | aroo | m     |    |
|----------------------|---------|------|-------|----|
| Area                 | 166     | m²   | 2     |    |
|                      |         |      |       |    |
| Living Room / Dining | 8.25    | Χ    | 5.10  | m  |
| Kitchen              | 2.79    | Χ    | 3.30  | m  |
| Powder Room          | 2.15    | Χ    | 1.80  | m  |
| Bathroom             | 2.60    | Χ    | 1.80  | m  |
| Master Bedroom       | 3.75    | Χ    | 4.94  | m  |
| Dressing             | 2.14    | Χ    | 1.80  | m  |
| Master Bathroom      | 2.60    | Χ    | 1.80  | m  |
| Bedroom 1            | 3.60    | Χ    | 3.78  | m  |
| Bedroom 2            | 3.60    | Χ    | 3.78  | m  |
| Terrace              |         |      | 22.60 | m² |