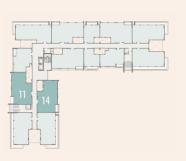

First & Fourth Floor - Apartments 11/14

Apartment F11,R11, Three Bedroom

Living Room / Dining 3.60 X 8.23 m

Entrance

Kitchen

Bathroom

Bedroom 2

Terrace

152 m<sup>2</sup>

1.36 X 2.20 m

4.50 X 3.65 m

1.80 X 2.47 m

4.89 X 3.58 m 1.80 X 2.45 m 3.60 X 3.69 m

3.60 X 3.69 m

1.24 X 2.20 m

4.50 X 3.65 m

1.80 X 2.47 m 4.73 X 3.58 m 1.80 X 2.46 m

3.54 X 3.60 m

3.54 X 3.60 m

4.00 m<sup>2</sup>

152 m2

3.47 m<sup>2</sup>

# **BUILDING CN01**

Second & Third Floor - Apartments 11/14

| Apartment S11,T11,   | Three B | edroom |                |
|----------------------|---------|--------|----------------|
| Area                 | 153     | $m^2$  |                |
|                      |         |        |                |
| Entrance             | 1.36    | X 2.20 | m              |
| Living Room / Dining | 3.60    | X 8.23 | m              |
| Kitchen              | 4.50    | X 3.65 | m              |
| Bathroom             | 1.80    | X 2.47 | m              |
| Master Bedroom       | 4.89    | X 3.58 | m              |
| Master Bathroom      | 1.80    | X 2.45 | m              |
| Bedroom 1            | 3.60    | X 3.69 | m              |
| Bedroom 2            | 3.60    | X 3.69 | m              |
| Terrace              |         | 4.90   | m <sup>2</sup> |
|                      |         |        |                |

| Apartment S14,T14,   | Three B | edroom |                |
|----------------------|---------|--------|----------------|
| Area                 | 153     | m2     |                |
|                      |         |        |                |
| Entrance             | 1.24    | X 2.20 | m              |
| Living Room / Dining | 8.20    | X 3.60 | m              |
| Kitchen              | 4.50    | X 3.65 | m              |
| Bathroom             | 1.80    | X 2.47 | m              |
| Master Bedroom       | 4.73    | X 3.58 | m              |
| Master Bathroom      | 1.80    | X 2.46 | m              |
| Bedroom 1            | 3.54    | X 3.60 | m              |
| Bedroom 2            | 3.54    | X 3.60 | m              |
| Terrace              |         | 5.27   | m <sup>2</sup> |
|                      |         |        |                |