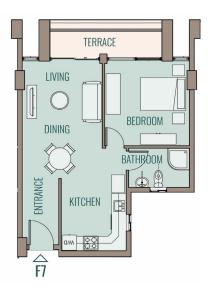

# Apartment F2,R2, One Bedroom Area 70 m² Entrance 1.66 X 2.20 m Living Room / Dining 3.47 X 5.80 m Kitchen 2.80 X 2.50 m Bathroom 2.68 X 1.80 m Bedroom 3.68 X 3.80 m

Terrace

5.30 m<sup>2</sup>

| Apartment F7,R7 On   | e Bedro | om     |   |
|----------------------|---------|--------|---|
| Area                 | 70      | m2     |   |
|                      |         |        |   |
| Entrance             | 1.66    | X 2.19 | m |
| Living Room / Dining | 3.47    | X 5.78 | m |
| Kitchen              | 2.50    | X 2.80 | m |
| Bathroom             | 2.70    | X 1.80 | m |
| Bedroom              | 3.70    | X 3.78 | m |
| Terrace              |         | 5.60   | m |
|                      |         |        |   |