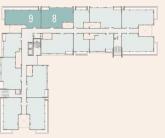

# **BUILDING CN01**

First & Fourth Floor - Apartments 8/9

| Apartment F8,R8, Th  | ree Bec | Iroom  |                |
|----------------------|---------|--------|----------------|
| Area                 | 150     | m²     |                |
|                      |         |        |                |
| Entrance             | 2.20    | X 1.15 | m              |
| Living Room / Dining | 3.60    | X 8.25 | m              |
| Kitchen              | 3.63    | X 3.80 | m              |
| Bathroom             | 2.47    | X 1.80 | m              |
| Master Bedroom       | 3.62    | X 4.70 | m              |
| Master Bathroom      | 2.49    | X 1.80 | m              |
| Bedroom 1            | 3.60    | X 3.52 | m              |
| Bedroom 2            | 3.60    | X 3.52 | m              |
| Terrace              |         | 3.90   | m <sup>2</sup> |

| Apartment F9,R9, Th  | iree Be | aroo | m     |    |
|----------------------|---------|------|-------|----|
| Area                 | 166     | m²   | 2     |    |
|                      |         |      |       |    |
| Living Room / Dining | 8.25    | Χ    | 5.10  | m  |
| Kitchen              | 2.79    | Χ    | 3.30  | m  |
| Powder Room          | 2.15    | Χ    | 1.80  | m  |
| Bathroom             | 2.60    | Χ    | 1.80  | m  |
| Master Bedroom       | 3.75    | Χ    | 4.94  | m  |
| Dressing             | 2.14    | Χ    | 1.80  | m  |
| Master Bathroom      | 2.60    | Χ    | 1.80  | m  |
| Bedroom 1            | 3.60    | Χ    | 3.78  | m  |
| Bedroom 2            | 3.60    | Χ    | 3.78  | m  |
| Terrace              |         |      | 22.60 | m² |