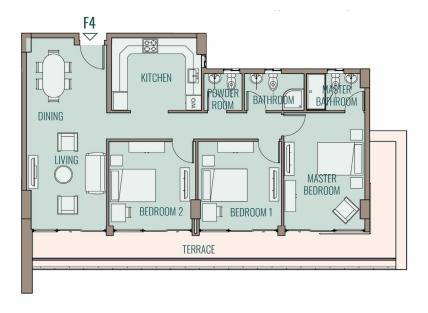

# Apartment F4,R4, Three Bedroom Area 155 m² Living Room / Dining 3.53 X 8.25 m Kitchen 3.90 X 3.20 m Powder Room 1.70 X 1.70 m Bathroom 2.60 X 1.70 m Master Bedroom 3.50 X 5.00 m

Bedroom 1

bedroom 2

Terrace