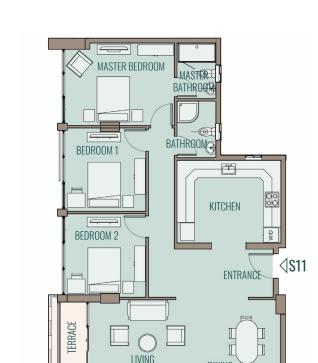

# **BUILDING CN01**

Second & Third Floor - Apartments 11/14

| Apartment S11,T11,   | Three B | edroom |                |
|----------------------|---------|--------|----------------|
| Area                 | 153     | $m^2$  |                |
|                      |         |        |                |
| Entrance             | 1.36    | X 2.20 | m              |
| Living Room / Dining | 3.60    | X 8.23 | m              |
| Kitchen              | 4.50    | X 3.65 | m              |
| Bathroom             | 1.80    | X 2.47 | m              |
| Master Bedroom       | 4.89    | X 3.58 | m              |
| Master Bathroom      | 1.80    | X 2.45 | m              |
| Bedroom 1            | 3.60    | X 3.69 | m              |
| Bedroom 2            | 3.60    | X 3.69 | m              |
| Terrace              |         | 4.90   | m <sup>2</sup> |
|                      |         |        |                |