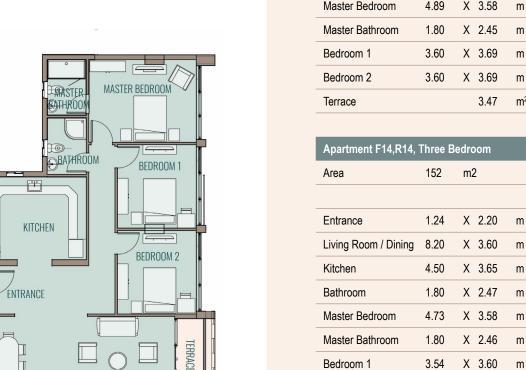

# Apartment F4,R4, Three Bedroom Area 155 m² Living Room / Dining 3.53 X 8.25 m Kitchen 3.90 X 3.20 m Powder Room 1.70 X 1.70 m Bathroom 2.60 X 1.70 m Master Bedroom 3.50 X 5.00 m

Bedroom 1

bedroom 2

Terrace

2.60 X 1.70 m 3.60 X 3.88 m

3.73 X 3.88 m

23.00 m<sup>2</sup>

| Apartment F5,R5, Three Bedroom |      |    |                |    |  |  |
|--------------------------------|------|----|----------------|----|--|--|
| Area                           | 152  | m² | m <sup>2</sup> |    |  |  |
|                                |      |    |                |    |  |  |
| Living Room / Dining           | 3.59 | Χ  | 8.25           | m  |  |  |
| Kitchen                        | 3.90 | Χ  | 3.20           | m  |  |  |
| Powder Room                    | 1.69 | Χ  | 1.70           | m  |  |  |
| Bathroom                       | 2.60 | Χ  | 1.70           | m  |  |  |
| Master Bedroom                 | 3.53 | Χ  | 5.00           | m  |  |  |
| Master Bathroom                | 2.60 | Χ  | 1.70           | m  |  |  |
| Bedroom 1                      | 3.60 | X  | 3.88           | m  |  |  |
| bedroom 2                      | 3.73 | Χ  | 3.88           | m  |  |  |
| Terrace                        |      |    | 21.00          | m² |  |  |
|                                |      |    |                |    |  |  |