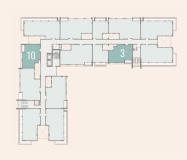

# **BUILDING CN01**

First & Fourth Floor - Apartments 3/10

| Apartment F3,R3 Two  | o Bedro | om |      |                |
|----------------------|---------|----|------|----------------|
| Area                 | 103     | m² | !    |                |
|                      |         |    |      |                |
| Living Room / Dining | 3.50    | Χ  | 7.20 | m              |
| Kitchen              | 3.30    | Χ  | 3.36 | m              |
| Bathroom             | 2.38    | Χ  | 1.80 | m              |
| Powder Room          | 1.50    | Χ  | 2.24 | m              |
| Bedroom 1            | 3.60    | Χ  | 3.80 | m              |
| Bedroom 2            | 3.69    | Χ  | 3.80 | m              |
| Terrace              |         |    | 3.70 | m <sup>2</sup> |
|                      |         |    |      |                |

| Apartment F10,K10,   | IWO Bed | aroc | m    |                |
|----------------------|---------|------|------|----------------|
| Area                 | 101     | m²   | 2    |                |
|                      |         |      |      |                |
| Living Room / Dining | 7.15    | Χ    | 3.45 | m              |
| Kitchen              | 3.30    | Χ    | 3.36 | m              |
| Bathroom             | 1.80    | Χ    | 2.39 | m              |
| Powder Room          | 2.24    | Χ    | 1.50 | m              |
| Bedroom 1            | 3.84    | Χ    | 3.61 | m              |
| bedroom 2            | 3.71    | Χ    | 3.60 | m              |
| Terrace              |         |      | 3.47 | m <sup>2</sup> |