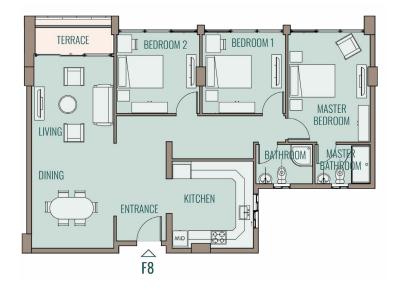

# **BUILDING CN01**

First & Fourth Floor - Apartments 8/9

| Apartment F8,R8, Th  | ree Bec | Iroom  |                |
|----------------------|---------|--------|----------------|
| Area                 | 150     | m²     |                |
|                      |         |        |                |
| Entrance             | 2.20    | X 1.15 | m              |
| Living Room / Dining | 3.60    | X 8.25 | m              |
| Kitchen              | 3.63    | X 3.80 | m              |
| Bathroom             | 2.47    | X 1.80 | m              |
| Master Bedroom       | 3.62    | X 4.70 | m              |
| Master Bathroom      | 2.49    | X 1.80 | m              |
| Bedroom 1            | 3.60    | X 3.52 | m              |
| Bedroom 2            | 3.60    | X 3.52 | m              |
| Terrace              |         | 3.90   | m <sup>2</sup> |