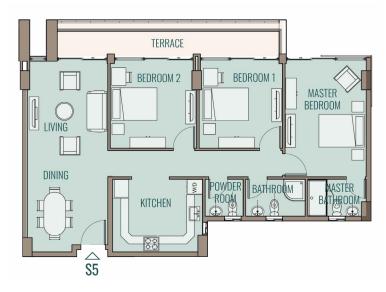

| Apartment S5,T5 Thr  | ee Bedi | roon           | 1     |                |
|----------------------|---------|----------------|-------|----------------|
| Area                 | 149     | m <sup>2</sup> | !     |                |
|                      |         |                |       |                |
| Living Room / Dining | 3.59    | Χ              | 8.25  | m              |
| Kitchen              | 3.90    | Χ              | 3.20  | m              |
| Powder Room          | 1.69    | Χ              | 1.70  | m              |
| Bathroom             | 2.60    | Χ              | 1.70  | m              |
| Master Bedroom       | 3.53    | Χ              | 5.00  | m              |
| Master Bathroom      | 2.60    | Χ              | 1.70  | m              |
| Bedroom 1            | 3.60    | X              | 3.88  | m              |
| bedroom 2            | 3.73    | Χ              | 3.88  | m              |
| Terrace              |         |                | 15.72 | m <sup>2</sup> |
|                      |         |                |       |                |