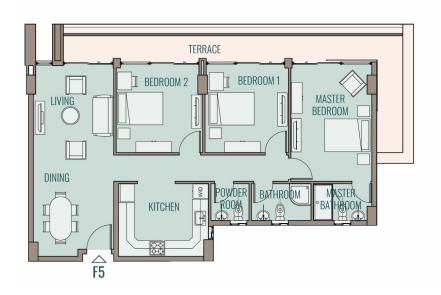

2.60 X 1.70 m 3.60 X 3.88 m

3.73 X 3.88 m

23.00 m<sup>2</sup>

| Apartment F5,R5, Three Bedroom |      |    |                |    |  |  |
|--------------------------------|------|----|----------------|----|--|--|
| Area                           | 152  | m² | m <sup>2</sup> |    |  |  |
|                                |      |    |                |    |  |  |
| Living Room / Dining           | 3.59 | Χ  | 8.25           | m  |  |  |
| Kitchen                        | 3.90 | Χ  | 3.20           | m  |  |  |
| Powder Room                    | 1.69 | Χ  | 1.70           | m  |  |  |
| Bathroom                       | 2.60 | Χ  | 1.70           | m  |  |  |
| Master Bedroom                 | 3.53 | Χ  | 5.00           | m  |  |  |
| Master Bathroom                | 2.60 | Χ  | 1.70           | m  |  |  |
| Bedroom 1                      | 3.60 | X  | 3.88           | m  |  |  |
| bedroom 2                      | 3.73 | Χ  | 3.88           | m  |  |  |
| Terrace                        |      |    | 21.00          | m² |  |  |
|                                |      |    |                |    |  |  |