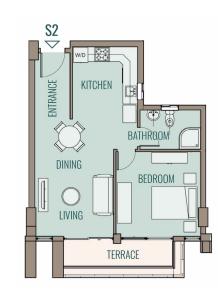

# **BUILDING CN01**

Second & Third Floor - Apartments 4/5

| Apartment S4,T4, Th  | ree Bed | Iroor          | n     |                |
|----------------------|---------|----------------|-------|----------------|
| Area                 | 151     | m <sup>2</sup> | !     |                |
|                      |         |                |       |                |
| Living Room / Dining | 3.53    | Χ              | 8.25  | m              |
| Kitchen              | 3.90    | Χ              | 3.20  | m              |
| Powder Room          | 1.70    | Χ              | 1.70  | m              |
| Bathroom             | 2.60    | Χ              | 1.70  | m              |
| Master Bedroom       | 3.50    | Χ              | 5.00  | m              |
| Master Bathroom      | 2.60    | Χ              | 1.70  | m              |
| Bedroom 1            | 3.60    | Χ              | 3.88  | m              |
| bedroom 2            | 3.73    | Χ              | 3.88  | m              |
| Terrace              |         |                | 16.59 | m <sup>2</sup> |

| Apartment S5,T5 Thr  | ee Bedi | roon           | 1     |                |
|----------------------|---------|----------------|-------|----------------|
| Area                 | 149     | m <sup>2</sup> | !     |                |
|                      |         |                |       |                |
| Living Room / Dining | 3.59    | Χ              | 8.25  | m              |
| Kitchen              | 3.90    | Χ              | 3.20  | m              |
| Powder Room          | 1.69    | Χ              | 1.70  | m              |
| Bathroom             | 2.60    | Χ              | 1.70  | m              |
| Master Bedroom       | 3.53    | Χ              | 5.00  | m              |
| Master Bathroom      | 2.60    | Χ              | 1.70  | m              |
| Bedroom 1            | 3.60    | X              | 3.88  | m              |
| bedroom 2            | 3.73    | Χ              | 3.88  | m              |
| Terrace              |         |                | 15.72 | m <sup>2</sup> |
|                      |         |                |       |                |