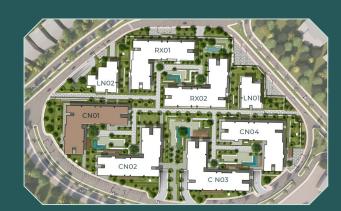

# RESIDENTIAL/ COMMERCIAL BUILDING CN01

The total land area for the construction of the project measures 54,029 SM, with a Footprint of 25 %.

RESIDENTIAL/ COMMERCIAL BUILDING CN01

First & Fourth Floor - Apartments 4/5