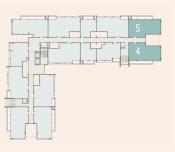

# Apartment F4,R4, Three Bedroom Area 155 m² Living Room / Dining 3.53 X 8.25 m Kitchen 3.90 X 3.20 m Powder Room 1.70 X 1.70 m Bathroom 2.60 X 1.70 m Master Bedroom 3.50 X 5.00 m

Bedroom 1

bedroom 2

Terrace

2.60 X 1.70 m 3.60 X 3.88 m

3.73 X 3.88 m

23.00 m<sup>2</sup>

| Apartment F5,R5, Three Bedroom |      |    |                |    |  |  |
|--------------------------------|------|----|----------------|----|--|--|
| Area                           | 152  | m² | m <sup>2</sup> |    |  |  |
|                                |      |    |                |    |  |  |
| Living Room / Dining           | 3.59 | Χ  | 8.25           | m  |  |  |
| Kitchen                        | 3.90 | Χ  | 3.20           | m  |  |  |
| Powder Room                    | 1.69 | Χ  | 1.70           | m  |  |  |
| Bathroom                       | 2.60 | Χ  | 1.70           | m  |  |  |
| Master Bedroom                 | 3.53 | Χ  | 5.00           | m  |  |  |
| Master Bathroom                | 2.60 | Χ  | 1.70           | m  |  |  |
| Bedroom 1                      | 3.60 | X  | 3.88           | m  |  |  |
| bedroom 2                      | 3.73 | Χ  | 3.88           | m  |  |  |
| Terrace                        |      |    | 21.00          | m² |  |  |
|                                |      |    |                |    |  |  |