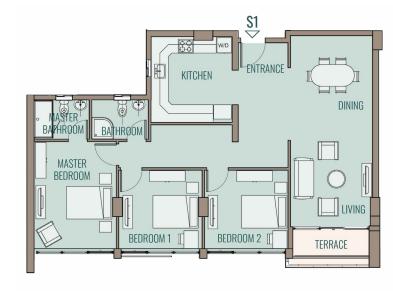

# **BUILDING CN01**

Second & Third Floor - Apartments 1/6

| Apartment S1, T1 Three Bedroom |      |        |    |  |
|--------------------------------|------|--------|----|--|
| Area                           | 153  | m²     |    |  |
|                                |      |        |    |  |
| Entrance                       | 2.21 | X 1.25 | m  |  |
| Living Room / Dining           | 3.64 | X 8.24 | m  |  |
| Kitchen                        | 3.64 | X 3.80 | m  |  |
| Bathroom                       | 2.48 | X 1.80 | m  |  |
| Master Bedroom                 | 3.65 | X 4.72 | m  |  |
| Master Bathroom                | 2.52 | X 1.80 | m  |  |
| Bedroom 1                      | 3.60 | X 3.52 | m  |  |
| bedroom 2                      | 3.60 | X 3.52 | m  |  |
| Terrace                        |      | 5.79   | m² |  |