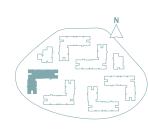

# LOCATION

The EDEN complex is located at the intersection of Al-Rehab Extension Road and Talaat Moustafa Road, southeast of Al-Rehab Club. To the north, it is bordered by a secondary thoroughfare that separates the project land from Al-Rehab Club.

The total land area for the construction of the project measures 54,029 SM, with a Footprint of 25 %.

RESIDENTIAL/ COMMERCIAL BUILDING CN01

First & Fourth Floor - Apartments 4/5