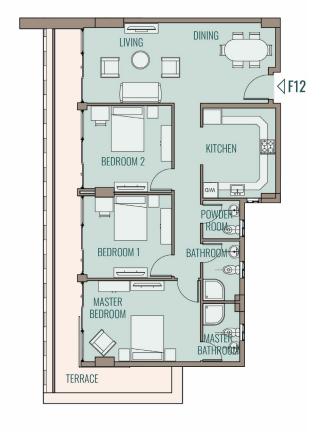

# **BUILDING CN01**

First & Fourth Floor - Apartments 12/13

| Apartment F12,R12,   | Three E | edro | oom   |    |
|----------------------|---------|------|-------|----|
| Area                 | 156     | m²   | !     |    |
|                      |         |      |       |    |
| Living Room / Dining | 3.51    | Χ    | 8.20  | m  |
| Kitchen              | 3.20    | Χ    | 3.90  | m  |
| Powder Room          | 1.70    | Χ    | 1.70  |    |
| Bathroom             | 2.60    | Χ    | 1.70  | m  |
| Master Bedroom       | 3.52    | Χ    | 5.13  | m  |
| Master Bathroom      | 2.58    | Χ    | 1.70  | m  |
| Bedroom 1            | 3.60    | Χ    | 3.93  | m  |
| bedroom 2            | 3.73    | Χ    | 3.93  | m  |
| Terrace              |         |      | 24.60 | m² |
|                      |         |      |       |    |