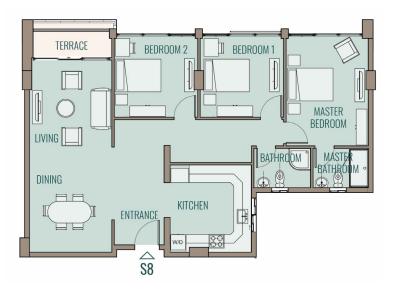

# **BUILDING CN01**

Apartment S8,T8, Three Bedroom

Apartment S9,T9 , Three Bedroom

Living Room / Dining 8.25 X 5.10 m

2.60

3.60

Entrance

Bathroom

151 m<sup>2</sup>

Living Room / Dining 3.60 X 8.25 m

2.20 X 1.15 m

3.63 X 3.80 m

3.62 X 4.70 m 2.49 X 1.80 m 3.60 X 3.52 m 3.60 X 3.52 m

163 m<sup>2</sup>

2.79 X 3.30 m

2.15 X 1.80 m