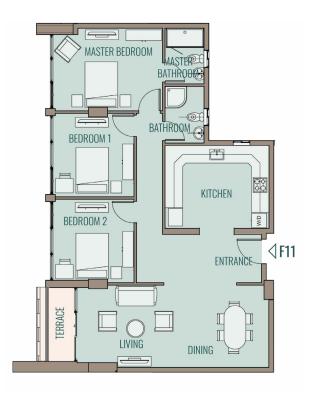

First & Fourth Floor - Apartments 11/14

Apartment F11,R11, Three Bedroom

Living Room / Dining 3.60 X 8.23 m

Entrance

Kitchen

Bathroom

Bedroom 2

Terrace

152 m<sup>2</sup>

1.36 X 2.20 m

4.50 X 3.65 m

1.80 X 2.47 m

4.89 X 3.58 m 1.80 X 2.45 m 3.60 X 3.69 m

3.60 X 3.69 m

1.24 X 2.20 m

4.50 X 3.65 m

1.80 X 2.47 m 4.73 X 3.58 m 1.80 X 2.46 m

3.54 X 3.60 m

3.54 X 3.60 m

4.00 m<sup>2</sup>

152 m2

3.47 m<sup>2</sup>