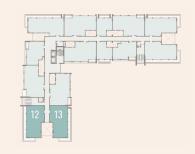

# **BUILDING CN01**

First & Fourth Floor - Apartments 12/13

| Apartment F12,R12,   | Three E | edro | oom   |    |
|----------------------|---------|------|-------|----|
| Area                 | 156     | m²   | !     |    |
|                      |         |      |       |    |
| Living Room / Dining | 3.51    | Χ    | 8.20  | m  |
| Kitchen              | 3.20    | Χ    | 3.90  | m  |
| Powder Room          | 1.70    | Χ    | 1.70  |    |
| Bathroom             | 2.60    | Χ    | 1.70  | m  |
| Master Bedroom       | 3.52    | Χ    | 5.13  | m  |
| Master Bathroom      | 2.58    | Χ    | 1.70  | m  |
| Bedroom 1            | 3.60    | Χ    | 3.93  | m  |
| bedroom 2            | 3.73    | Χ    | 3.93  | m  |
| Terrace              |         |      | 24.60 | m² |
|                      |         |      |       |    |

| Apartment F13,R13,   | Three B | edro | oom   |    |
|----------------------|---------|------|-------|----|
| Area                 | 154     | m²   | 2     |    |
|                      |         |      |       |    |
| Living Room / Dining | 3.51    | Χ    | 8.20  | m  |
| Kitchen              | 3.20    | Χ    | 3.90  | m  |
| Powder Room          | 1.70    | Χ    | 1.70  |    |
| Bathroom             | 2.60    | Χ    | 1.70  | m  |
| Master Bedroom       | 3.52    | Χ    | 5.13  | m  |
| Master Bathroom      | 2.58    | Χ    | 1.70  | m  |
| Bedroom 1            | 3.60    | Χ    | 3.93  | m  |
| bedroom 2            | 3.73    | Χ    | 3.93  | m  |
| Terrace              |         |      | 23.30 | m² |
|                      |         |      |       |    |